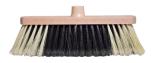

## PREMIUM broom in pure wood (Italian screw thread)

A beautiful traditional broom with a sole made of genuine Russian forest wood, wide with a soft mid-length "moustache" fiber. The fibers allow an efficient dusting of all types of floors (tiles, parquet, linoleum...). Fits on Italian threaded handles.