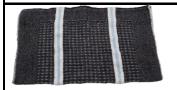

## Black embossed floorcloth 50x100cm

The floorcloth is made of cotton fibres for efficient and traditional floor cleaning. Classic in colour, it will look great in your home while ensuring a quality product.

| Specifications |              |                  |                |             |             |                     |                 |  |
|----------------|--------------|------------------|----------------|-------------|-------------|---------------------|-----------------|--|
| PRODUCT SIZE   | Length (cm)  | Width (cm)       | g/m2           | Weight (kg) |             |                     |                 |  |
|                | 50           | 100              | 380            | 0,19        |             |                     |                 |  |
|                |              |                  |                |             |             |                     |                 |  |
| COMPOSITION    | Material 1   | Material 2       |                |             |             |                     |                 |  |
| -              | Cotton       | Various fibers   |                |             |             |                     |                 |  |
|                |              |                  |                |             |             |                     |                 |  |
| CARTON         | QTY per box  | Length (cm)      | Width (cm)     | Height (cm) | Volume (m3) | Product weight (kg) | Weight with box |  |
| -              | 30           | 49               | 29             | 23          | 0,032683    | 5,7                 | 6,200           |  |
|                |              |                  |                |             |             |                     |                 |  |
| PALETTIZATION  | Packages per | Number of layers | QTY per pallet | Weight (kg) | Volume (m3) | Total QTY           |                 |  |
|                | 6            | 9                | 54             | 334,800     | 1,765       | 1 620               |                 |  |