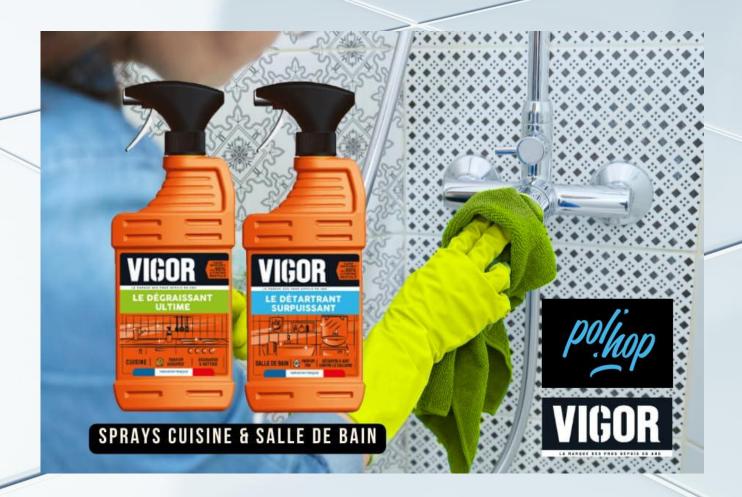

# POL'HOP AND HERITAGE A HISTORICAL PARTNERSHIP!

POL'HOP and HERITAGE offer an ideal combination for maintaining a clean and well-managed home. Here's how you can use our products effectively:

- •Floor Cleaning: Use VIGOR along with a POL'HOP bucket, scrubber, and mop to achieve flawless cleanliness.
- •Parquet Care: Apply O'CEDAR liquid wax with a POL'HOP chamois for a gleaming, polished finish.
- •Clothes Drying: Use POL'HOP clothespins for mark-free drying of clothes washed with BONUX and MINIDOU.