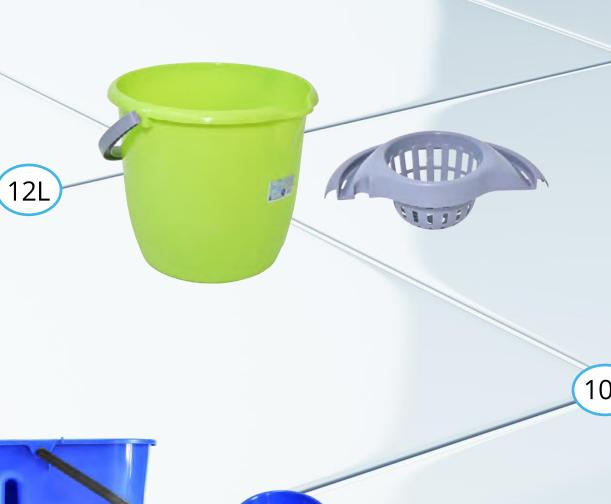

# **OUR BUCKETS**

#### **FOR ALL USES**

15L

Our range of buckets is designed to cater to both professional and private needs, offering:

- •Professional Buckets: Built to withstand rigorous use and larger volumes, ideal for commercial and industrial applications.
- •Buckets for Private Individuals: Available in various sizes to meet everyday household cleaning needs.

This variety ensures that we provide suitable options for different capacities and usage requirements.