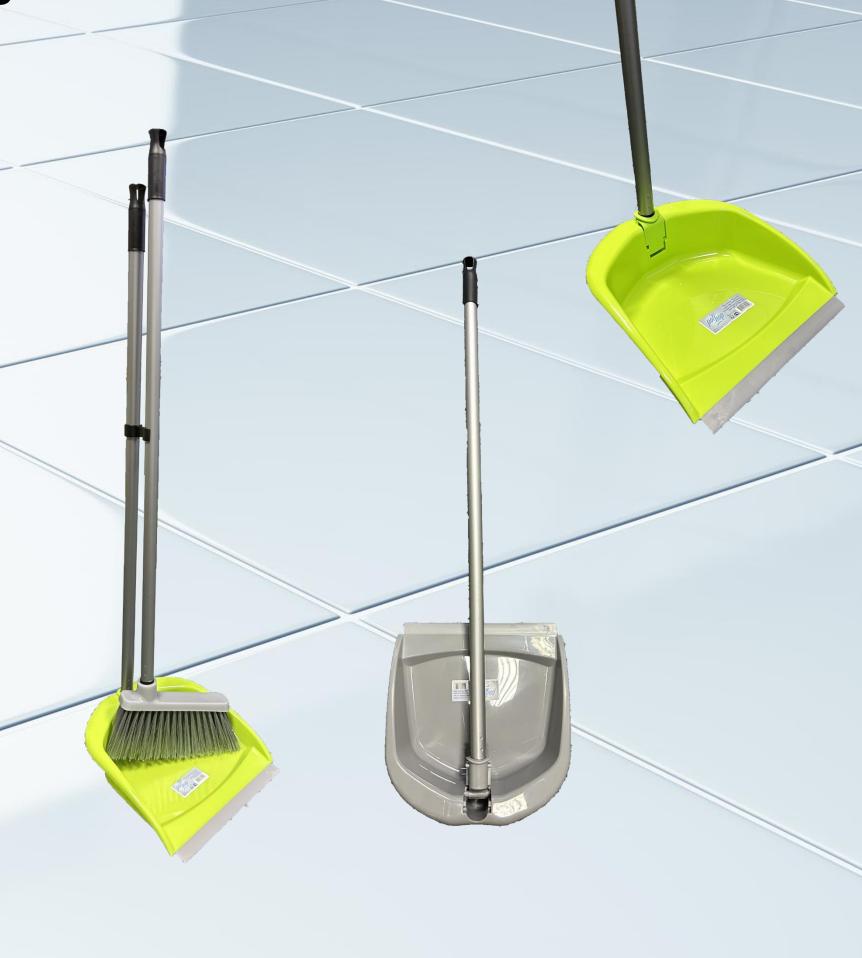

#### **Washing the floors**

Indoor brooms

**Outdoor brooms** 

Scrubbers

Floor squeegees

Mops

Handles

Washing handles

#### Take care of your home

**Sponges & Scourers** 

Cloths

Gloves

Brushes

Dustpans & Brushes

Sanitary maintenance

Window squeegees

# **OUR DUSTPANS AND BRUSHES**

**NO MORE DUST** 

Our range of dustpans and brushes is entirely crafted in Italy using recycled plastic and durable bristles. Key features include:

- •Recycled Plastic: Made from environmentally friendly materials, contributing to sustainability.
- •Resistant Bristles: Designed for effective and longlasting performance.
- •Clip-on Dustpans: Can be easily attached to our broomsticks, ensuring convenience and accessibility.
- •Space-Saving Design: Our long-handled dustpans feature a fold-down handle for compact storage.