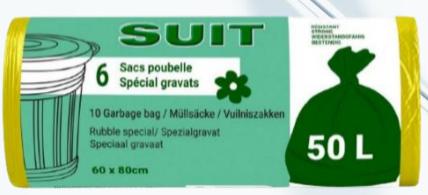

### **OUR GARBAGE BAGS**

#### FOR A CLEAN ENVIRONMENT

Our garbage bags are developed through a partnership with PROCOM International and are manufactured in Spain. They are distinguished by:

- ·Superior Quality: Designed to meet high standards of performance and durability.
- Proven Reliability: Tested to ensure consistent and dependable use.
- •Unrivalled Strength: Built to handle a variety of waste types without tearing or breaking.
- •Sustainable Solution: Engineered to offer an effective waste management solution while considering environmental impact.