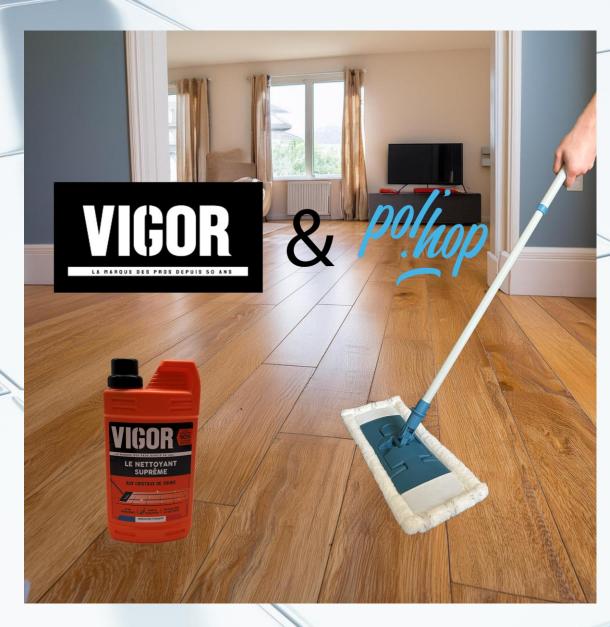

# POL'HOP AND HERITAGE A HISTORICAL PARTNERSHIP!

POL'HOP and HERITAGE offer an ideal combination for maintaining a clean and well-managed home. Here's how you can use our products effectively:

- •Floor Cleaning: Use VIGOR along with a POL'HOP bucket, scrubber, and mop to achieve flawless cleanliness.
- •Parquet Care: Apply O'CEDAR liquid wax with a POL'HOP chamois for a gleaming, polished finish.
- •Clothes Drying: Use POL'HOP clothespins for mark-free drying of clothes washed with BONUX and MINIDOU.