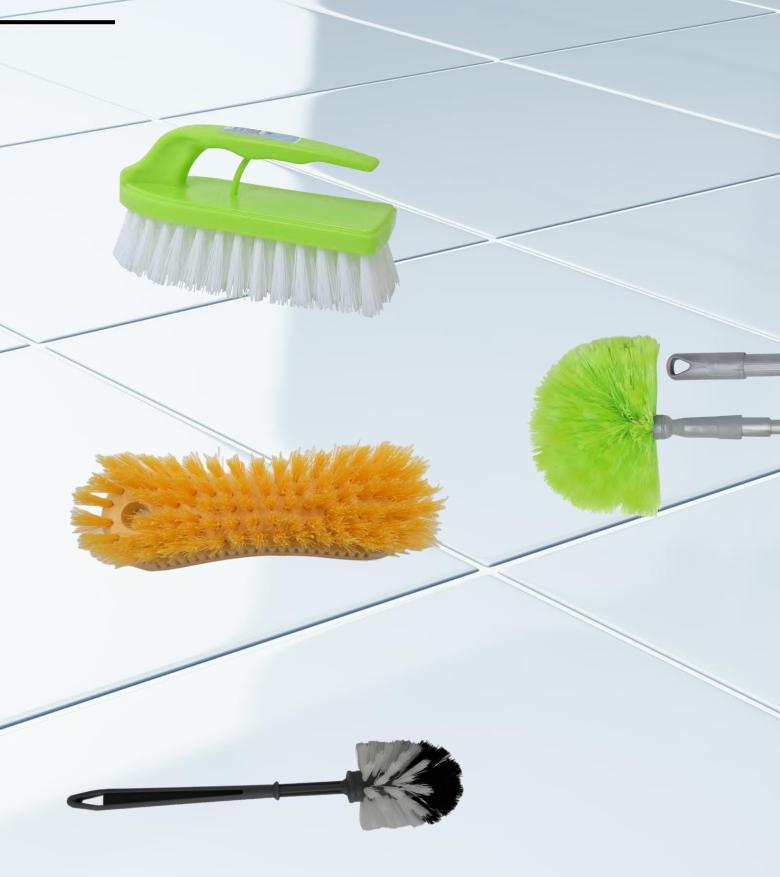

# **OUR BRUSHES**

#### **ALL DIFFERENT BUT PRACTICAL**

We offer a diverse selection of brushes tailored for various cleaning tasks, including:

•Dish Brushes: Designed for effective cleaning of dishes and kitchenware.

•Toilet Brushes: Built for thorough cleaning of toilet bowls.

•Floor Brushes: Ideal for sweeping and maintaining clean floors.

•Dust Brushes: Perfect for dusting surfaces and hard-to-reach areas.

Each brush is crafted for strength and utility, utilizing the best fibers to ensure durability and performance.