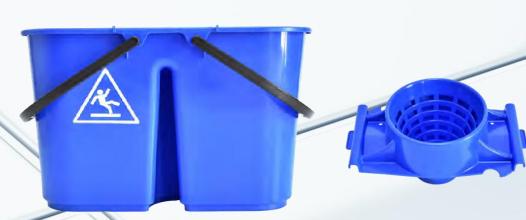

# **OUR BUCKETS**

#### **FOR ALL USES**

15L

Our range of buckets is designed to cater to both professional and private needs, offering:

- •Professional Buckets: Built to withstand rigorous use and larger volumes, ideal for commercial and industrial applications.
- •Buckets for Private Individuals: Available in various sizes to meet everyday household cleaning needs.

This variety ensures that we provide suitable options for different capacities and usage requirements.