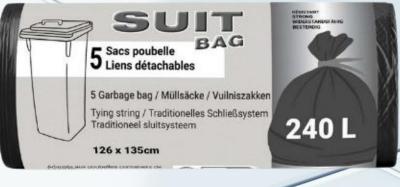

### **OUR GARBAGE BAGS**

#### FOR A CLEAN ENVIRONMENT

Our garbage bags are developed through a partnership with PROCOM International and are manufactured in Spain. They are distinguished by:

- ·Superior Quality: Designed to meet high standards of performance and durability.
- Proven Reliability: Tested to ensure consistent and dependable use.
- •Unrivalled Strength: Built to handle a variety of waste types without tearing or breaking.
- •Sustainable Solution: Engineered to offer an effective waste management solution while considering environmental impact.