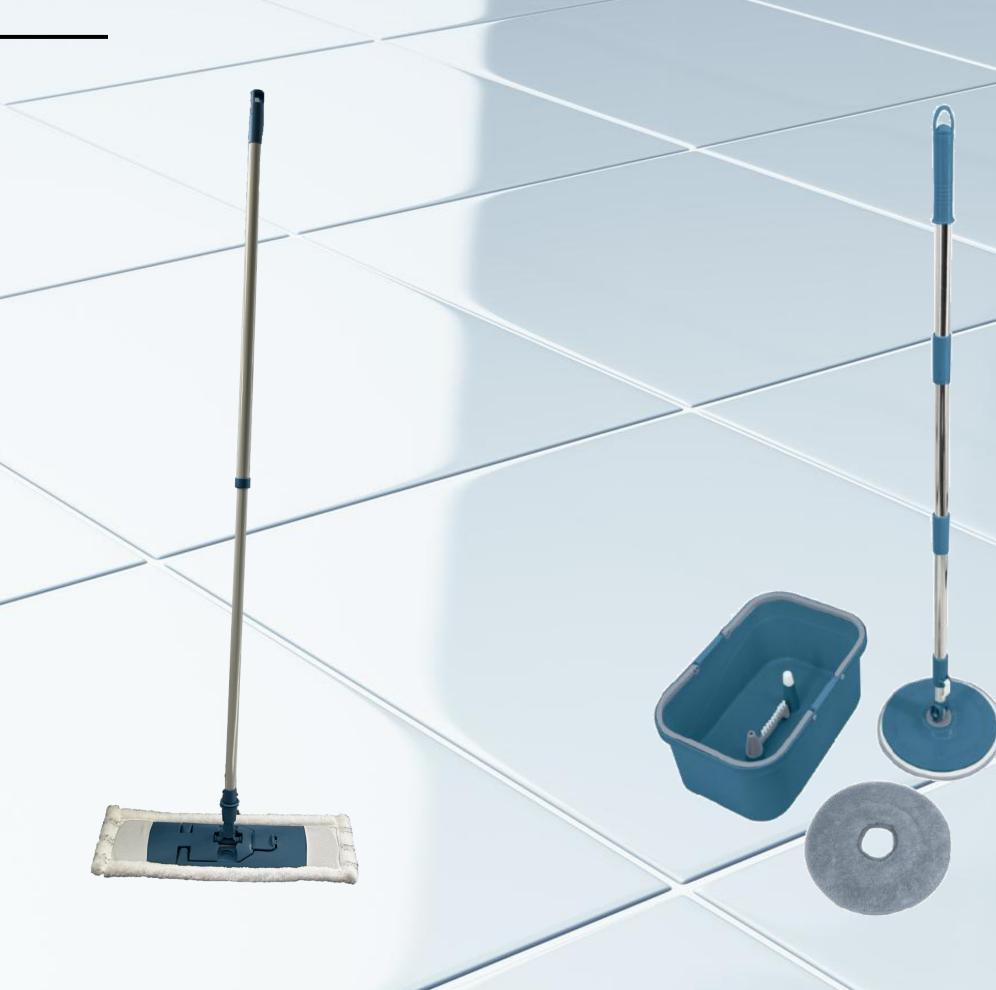

# OUR WASHING HANDSETS OR EFFICIENT CLEANING

**POL'HOP** also offers a range of washing handsets, which includes:

- •Flat Brooms: Designed for effective cleaning on various surfaces,
- •Handles: Compatible with our brooms for ease of use and durability,
- •Buckets: Suitable for all types of surfaces, ensuring a thorough and successful cleaning process.

These high-quality products are not only ideal for household use but are also **robust enough for professional applications**.

CHILLIANI THE ATTOMA