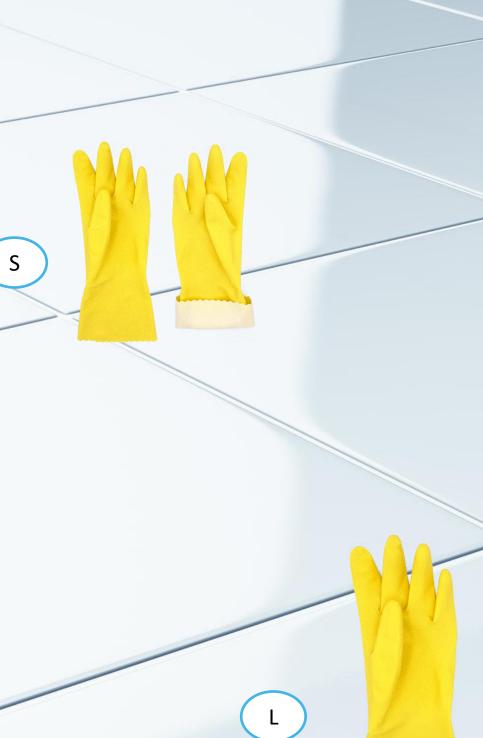

# **OUR GLOVES**

#### **HYPER RESISTANT**

Our **pure cotton flocked gloves** feature latex that **eliminates the risk of allergies**. Key attributes include:

- •Flexibility: The gloves conform to the hand, providing a comfortable and snug fit,
- •Durability: They are resistant and protect your hands from harsh detergents,
- •Non-Slip Texture: The outer surface ensures a secure grip,
- •Anti-Perspirant Interior: Keeps hands dry and comfortable during use,
- •Manufacturing: Made in Malaysia,
- •Available Sizes: S, M, and L,

These gloves combine comfort, protection, and functionality for effective use in various cleaning tasks.

M