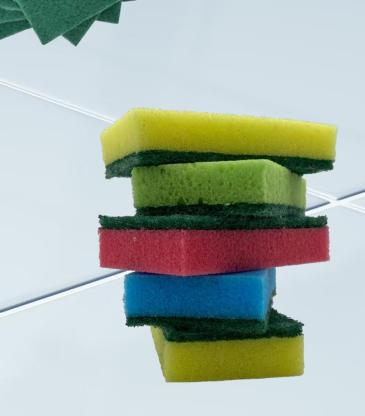

### **OUR SPONGES**

#### AND OUR SCOURERS

Our sponges are crafted to deliver top performance and quality, featuring:

- •Pure Cellulose Sponges: Made from natural cellulose for effective cleaning and absorbency.
- •High-Quality Abrasive Sponges: Designed to tackle tough grime and stains while maintaining durability.

#### Additionally, we offer:

- •Nylon-Wrapped Sponges: Available in packs of two, combining durability with effective cleaning.
- •Scouring Pads: For versatile use on various surfaces, including aluminum pans and ceramic glass.
- •Boulinox Pads: Ideal for cleaning earthenware and other tough-toclean surfaces.
- •Steel Wool Pads: Perfect for heavy-duty cleaning tasks, such as barbecue grills and DIY projects.

Our 100% cellulose sponge squares absorb up to 20 times their own weight!

All our sponges are presented in small "ready to sell" display boxes for greater convenience.