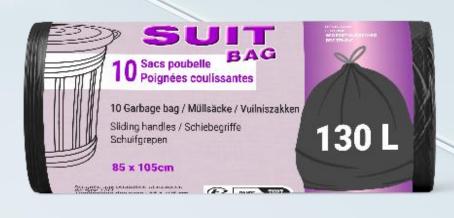

### **OUR GARBAGE BAGS**

#### FOR A CLEAN ENVIRONMENT

Our garbage bags are developed through a partnership with PROCOM International and are manufactured in Spain. They are distinguished by:

- ·Superior Quality: Designed to meet high standards of performance and durability.
- Proven Reliability: Tested to ensure consistent and dependable use.
- •Unrivalled Strength: Built to handle a variety of waste types without tearing or breaking.
- •Sustainable Solution: Engineered to offer an effective waste management solution while considering environmental impact.