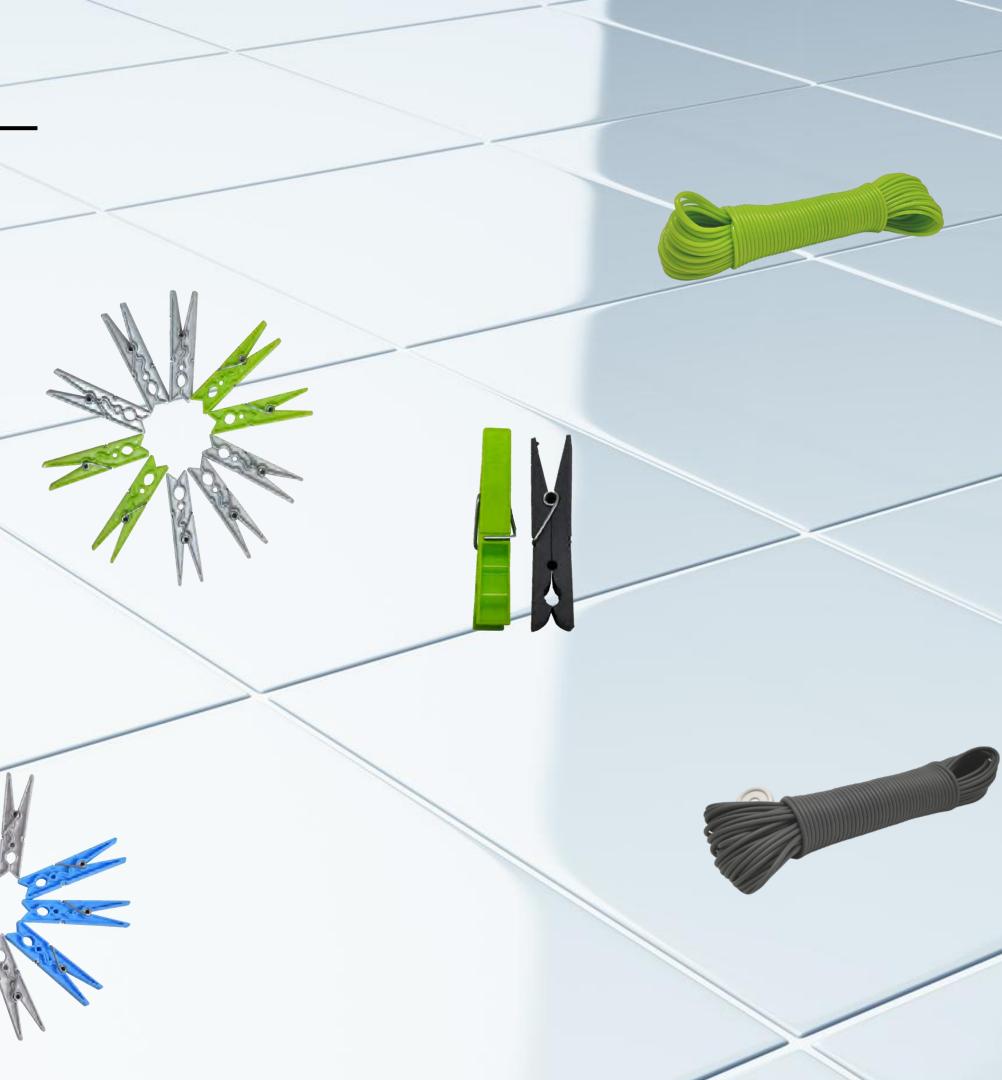

# LAUNDRY

#### OR YOUR CLOTHES

Our comprehensive laundry range includes:

- •Clothespins Pack: A set of 24 new clothespins made from virgin plastic, designed for durability and reliability,
- •Pinocchio Clothespins: Giant, unbreakable, and brightly colored clothespins. We are the sole European manufacturer of these unique pegs,
- •Clotheslines: High-quality clotheslines to complement our clothespins, ensuring exceptional performance and durability.

As **Europe's only manufacturer** of this type of peg, as well as clotheslines, we guarantee **unrivalled quality worldwide**.