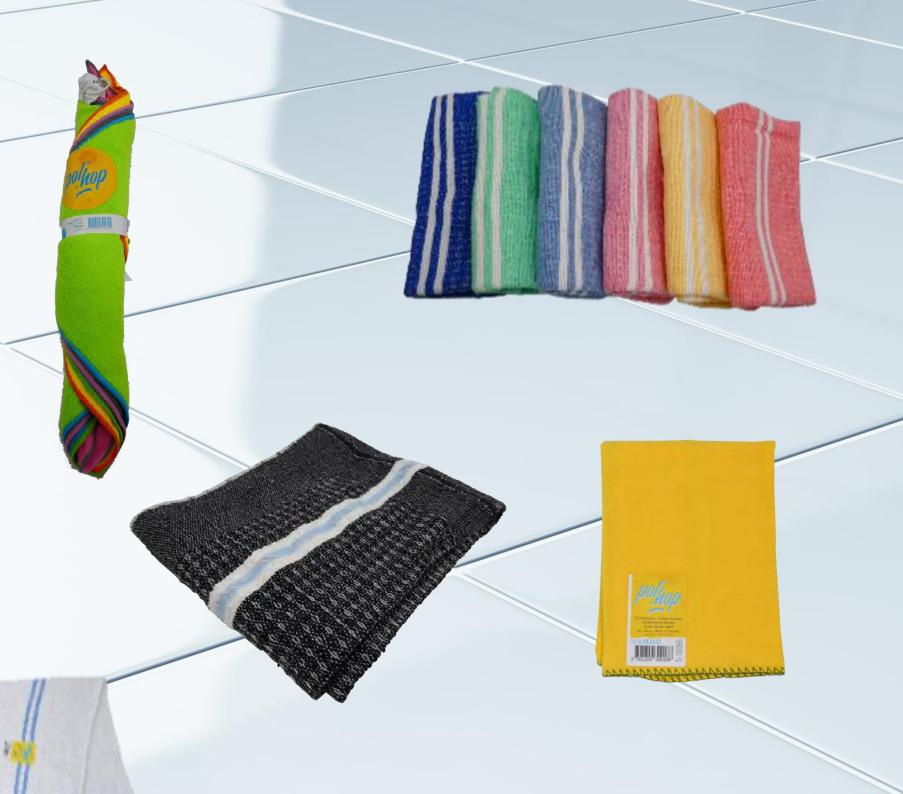

# **OUR TEXTILES**

#### **UNMATCHED QUALITY**

Here's a summary of the different types of fibers used in our products:

- •Cotton: Natural fibers that prevent scratching during cleaning. Cotton is stable, can be cleaned at high temperatures, and is bleach-resistant,
- •Recycled Cotton: Sourced from recycled and compacted clothing. These fibers are not woven but remain highly resistant and offer excellent absorption capacity,
- •Viscose: Primarily made from recycled T-shirts, crushed and mixed with polyester to enhance durability. This textile is both eco-friendly and resilient,
- •Microfiber: Composed of polyester and polyamide, microfiber offers superior absorption rates. It is versatile, suitable for use both dry and with water, making it ideal for a wide range of cleaning applications.