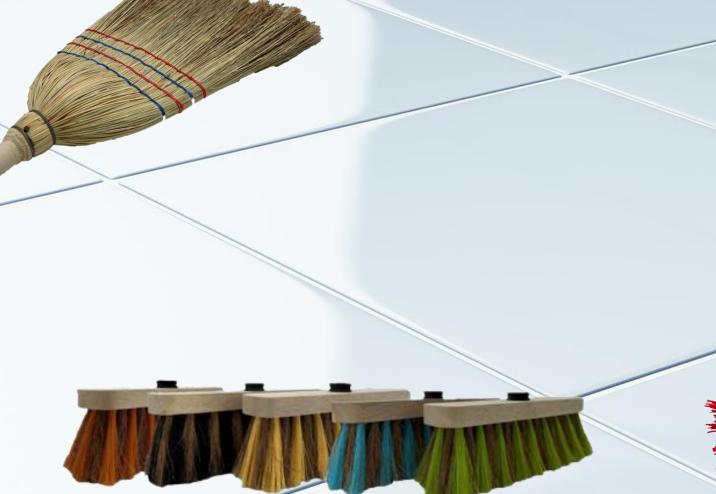

# **OUR FIBERS**

#### **ITALIAN QUALITY**

Our brooms and scrubbers are primarily manufactured in Italy, ensuring high quality and craftsmanship. The only exception is our coir brooms which are produced in Sri Lanka due to their unique characteristics, but these also maintain our rigorous quality standards

We use the finest fibers for our brooms, and scrubbers, providing durable and stylish products that make home cleaning easy and efficient. Our range includes both indoor and outdoor brooms, with some versatile models suitable for use in both environments.

Additionally, all our products are designed to fit Italianthreaded handles, which are the most popular globally, ensuring compatibility and convenience for our customers.