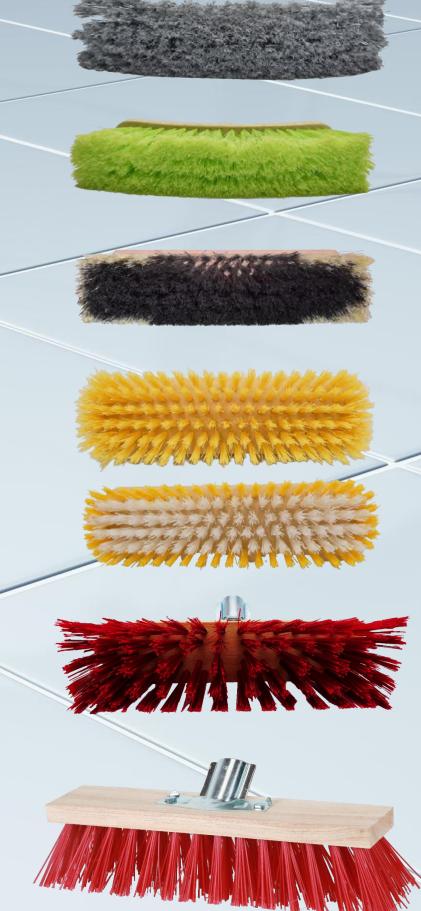

# **OUR FIBERS**

#### **ITALIAN QUALITY**

Our brooms and scrubbers are primarily manufactured in Italy, ensuring high quality and craftsmanship. The only exception is our coir brooms which are produced in Sri Lanka due to their unique characteristics, but these also maintain our rigorous quality standards

We use the finest fibers for our brooms, and scrubbers, providing durable and stylish products that make home cleaning easy and efficient. Our range includes both indoor and outdoor brooms, with some versatile models suitable for use in both environments.

# **OUR BRUSHES**

#### **ALL DIFFERENT BUT PRACTICAL**

We offer a diverse selection of brushes tailored for various cleaning tasks, including:

•Dish Brushes: Designed for effective cleaning of dishes and kitchenware.

•Toilet Brushes: Built for thorough cleaning of toilet bowls.

•Floor Brushes: Ideal for sweeping and maintaining clean floors.

•Dust Brushes: Perfect for dusting surfaces and hard-to-reach areas.

Each brush is crafted for strength and utility, utilizing the best fibers to ensure durability and performance.