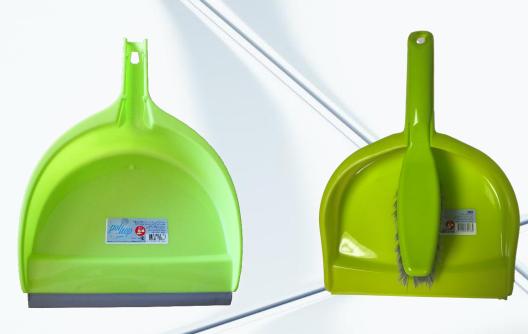

# **OUR DUSTPANS AND BRUSHES**

**NO MORE DUST** 

Our range of dustpans and brushes is entirely crafted in Italy using recycled plastic and durable bristles. Key features include:

- •Recycled Plastic: Made from environmentally friendly materials, contributing to sustainability.
- •Resistant Bristles: Designed for effective and longlasting performance.
- •Clip-on Dustpans: Can be easily attached to our broomsticks, ensuring convenience and accessibility.
- •Space-Saving Design: Our long-handled dustpans feature a fold-down handle for compact storage.