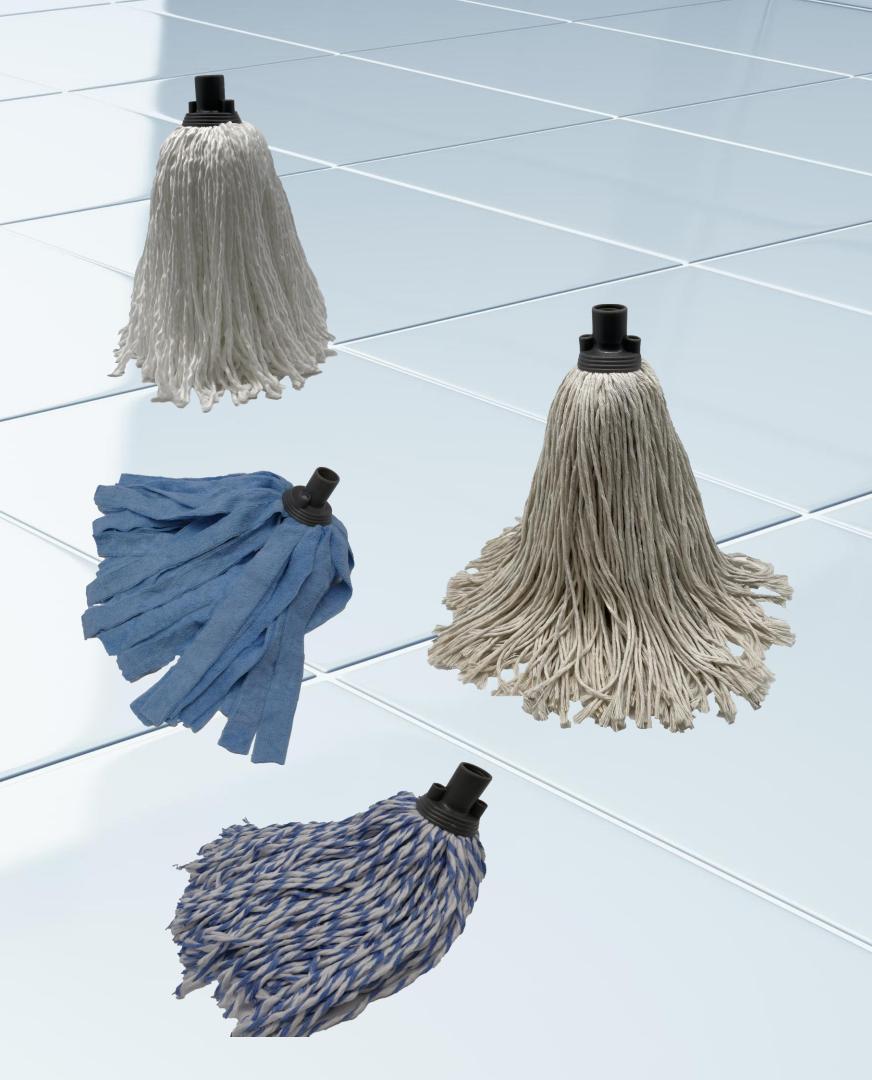

# **OUR FRINGES**

#### **FOR ALWAYS CLEAN FLOORS**

All our mops are manufactured with unique know-how, offering an effective solution for cleaning all types of floor. Our collection is one of the largest on the market. Each model has its own specific features to meet different needs:

- **Pure cotton bangs**: Available in three variants, including one with an ultrafine weave for better absorption and delicate cleaning, and a professionalquality 300grs fringe,
- **Microfiber and cotton fringe**: Combines the advantages of both materials for optimized cleaning performance,
- **Microfiber bangs**: Two versions: one with ultra-fine weave, one striped mopstyle. Both combine polyester (durability) and polyamide (absorption),

All **our fringes are corolla-mounted**, ensuring they won't scratch or damage your floors, even when mishandled