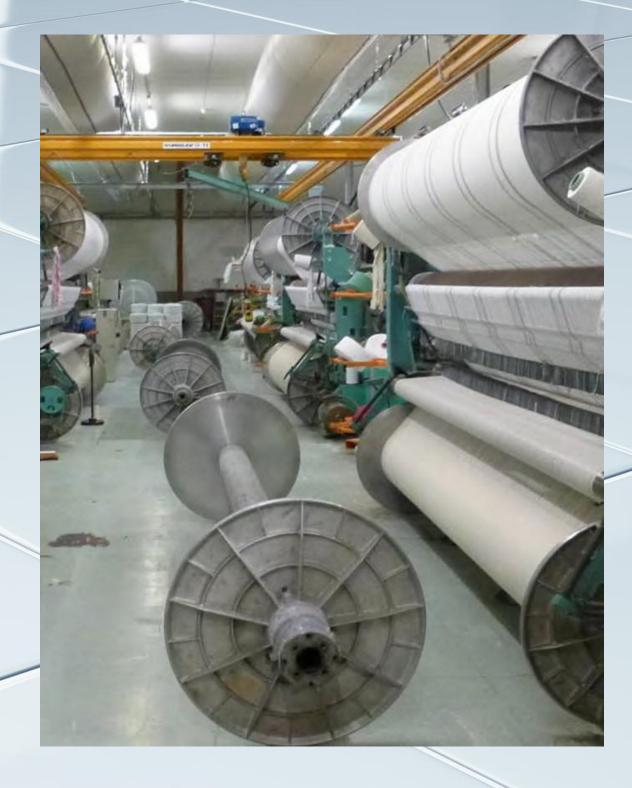

# **INDUSTRIAL EXPERTISE**

WHY CHOOSE US?

We have developed **our own machines** to produce some of our products, ensuring the highest quality and vibrant colors. Our production capacity exceeds 6 million plastic parts annually, with the flexibility to scale up if required. Additionally, we manufacture over 17,000 tons of textiles each year with plans to expand further.

# **OUR TEXTILES**

#### **UNMATCHED QUALITY**

Here's a summary of the different types of fibers used in our products:

- •Cotton: Natural fibers that prevent scratching during cleaning. Cotton is stable, can be cleaned at high temperatures, and is bleach-resistant,
- •Recycled Cotton: Sourced from recycled and compacted clothing. These fibers are not woven but remain highly resistant and offer excellent absorption capacity,
- •Viscose: Primarily made from recycled T-shirts, crushed and mixed with polyester to enhance durability. This textile is both eco-friendly and resilient,
- •Microfiber: Composed of polyester and polyamide, microfiber offers superior absorption rates. It is versatile, suitable for use both dry and with water, making it ideal for a wide range of cleaning applications.