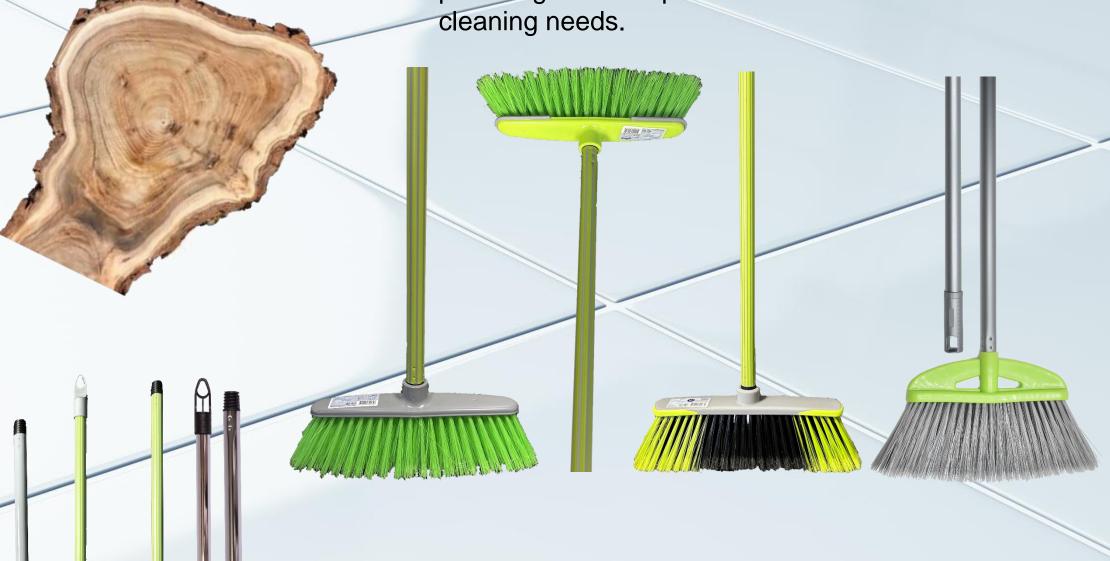

# **OUR FIBERS**

#### **ITALIAN QUALITY**

Our brooms and scrubbers are primarily manufactured in Italy, ensuring high quality and craftsmanship. The only exception is our coir brooms which are produced in Sri Lanka due to their unique characteristics, but these also maintain our rigorous quality standards

We use the finest fibers for our brooms, and scrubbers, providing durable and stylish products that make home cleaning easy and efficient. Our range includes both indoor and outdoor brooms, with some versatile models suitable for use in both environments.

Additionally, all our products are designed to fit Italianthreaded handles, which are the most popular globally, ensuring compatibility and convenience for our customers.