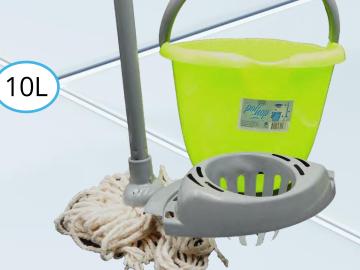

#### **FOR ALWAYS CLEAN FLOORS**

All our mops are manufactured with unique know-how, offering an effective solution for cleaning all types of floor. Our collection is one of the largest on the market. Each model has its own specific features to meet different needs:

- **Pure cotton bangs**: Available in three variants, including one with an ultrafine weave for better absorption and delicate cleaning, and a professionalquality 300grs fringe,
- **Microfiber and cotton fringe**: Combines the advantages of both materials for optimized cleaning performance,
- **Microfiber bangs**: Two versions: one with ultra-fine weave, one striped mopstyle. Both combine polyester (durability) and polyamide (absorption),

All **our fringes are corolla-mounted**, ensuring they won't scratch or damage your floors, even when mishandled

# OUR WASHING HANDSETS OR EFFICIENT CLEANING

**POL'HOP** also offers a range of washing handsets, which includes:

- •Flat Brooms: Designed for effective cleaning on various surfaces,
- •Handles: Compatible with our brooms for ease of use and durability,
- •Buckets: Suitable for all types of surfaces, ensuring a thorough and successful cleaning process.

These high-quality products are not only ideal for household use but are also **robust enough for professional applications**.

CHILLIANI THE ATTOMA