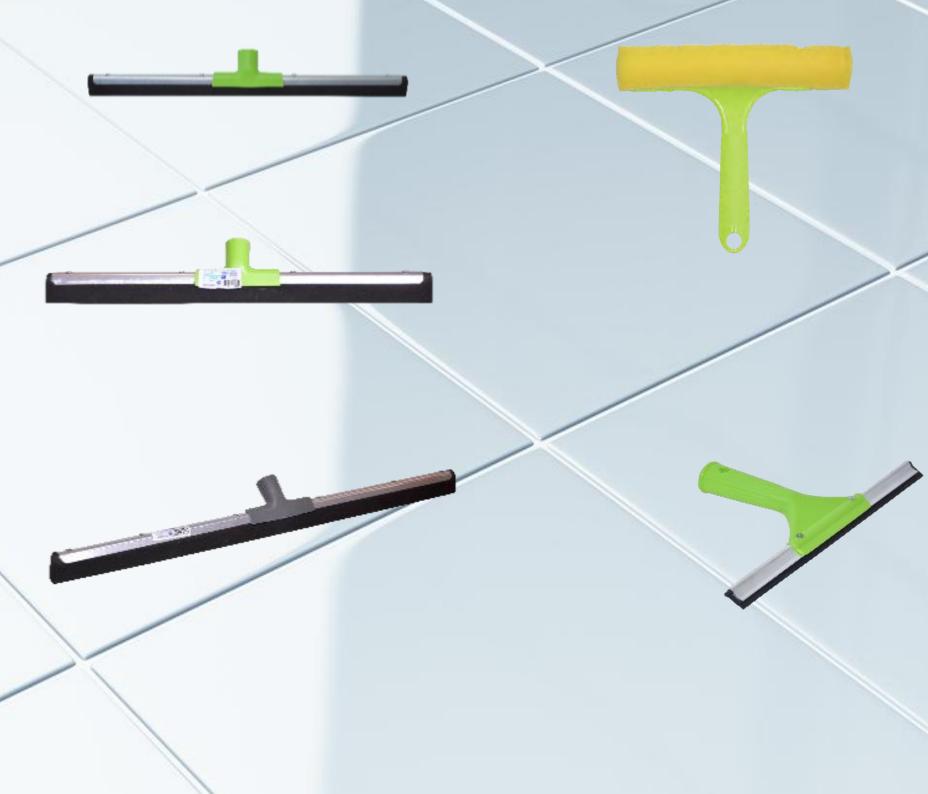

# **OUR SQUEEGEES**

FOR FLOORS AND WINDOWS

Our **floor squeegees** are crafted with pure rubber foam for effective cleaning and rust-resistant metal for durability. The socket is made from plastic molded onto the metal, ensuring a secure and long-lasting connection. We offer three sizes to suit various needs: 35 cm (S), 45 cm (L), and 60 cm (XL).

Our window squeegees are designed for versatility and ease of use:

- •Car Squeegee: Ideal for cleaning vehicle windows and surfaces.
- •Ergonomic Squeegee: A versatile option that can be used effectively in various settings (including cleaning of bathroom surfaces).