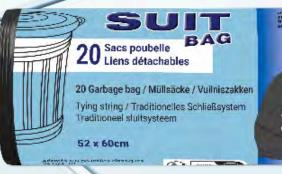

## **OUR GARBAGE BAGS**

FOR A CLEAN ENVIRONMENT

Our garbage bags are developed through a partnership with PROCOM International and are manufactured in Spain. They are distinguished by:

•Superior Quality: Designed to meet high standards of performance and durability.

•Proven Reliability: Tested to ensure consistent and dependable use.

•Unrivalled Strength: Built to handle a variety of waste types without tearing or breaking.

•Sustainable Solution: Engineered to offer an effective waste management solution while considering environmental impact.