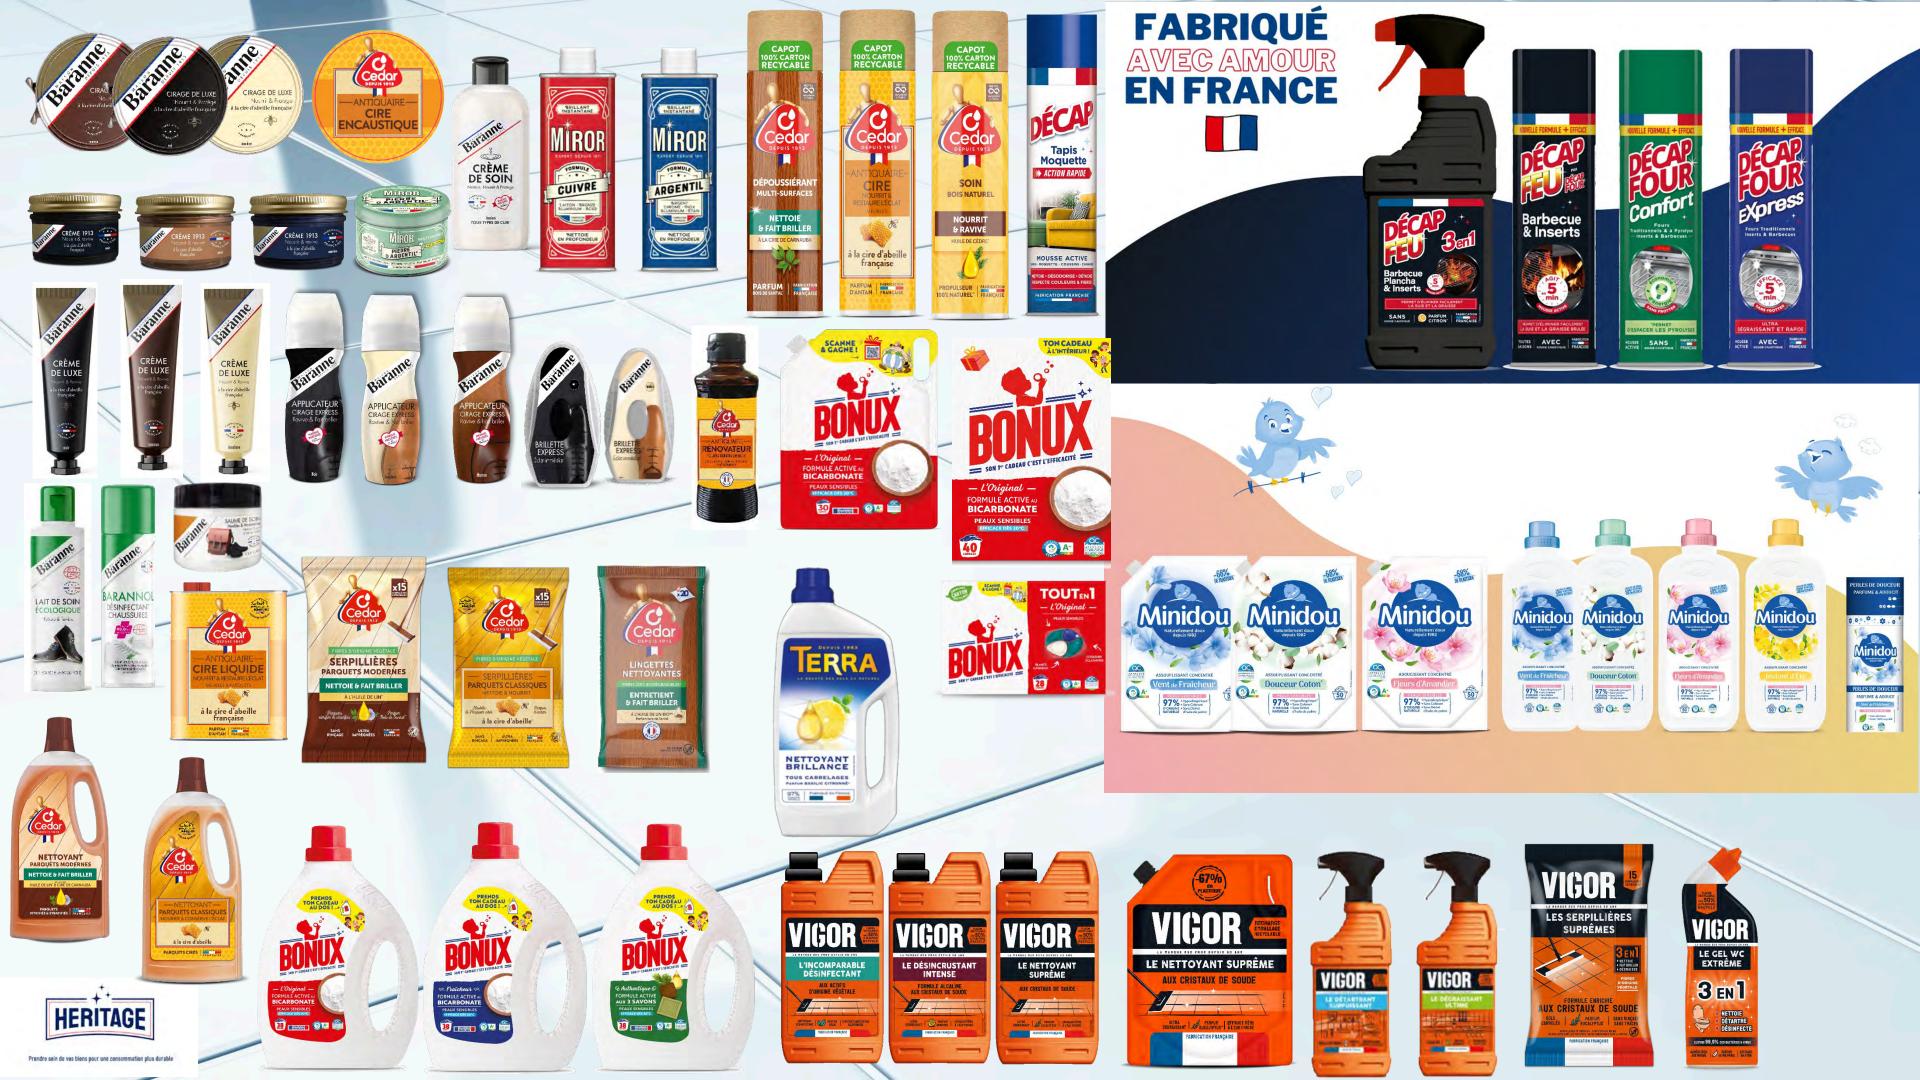

# **POL'HOP AND HERITAGE A HISTORICAL PARTNERSHIP!**

POL'HOP and HERITAGE offer an ideal combination for maintaining a clean and well-managed home. Here's how you can use our products effectively:

•Floor Cleaning: Use VIGOR along with a POL'HOP bucket, scrubber, and mop to achieve flawless cleanliness. •Parquet Care: Apply O'CEDAR liquid wax with a POL'HOP chamois for a gleaming, polished finish. •Clothes Drying: Use POL'HOP clothespins for mark-free drying of clothes washed with BONUX and MINIDOU. Both POL'HOP and HERITAGE, as French SMEs, share a commitment to high standards and common values: •European Manufacturing: We prioritize manufacturing in Europe to ensure high-quality, innovative, and durable

products.

•Excellence and Practicality: Our focus is on creating practical, long-lasting solutions that enhance everyday life.

•Support for Local Economy: We are dedicated to supporting local industries and economies.

•Environmental Responsibility: We strive to minimize our environmental impact while delivering top-notch products.