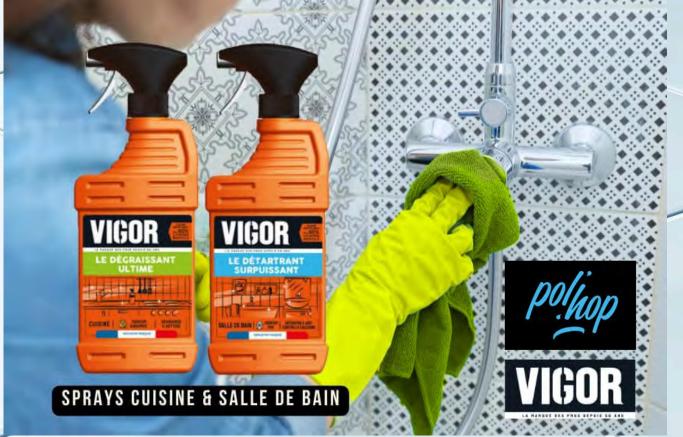

# **POL'HOP AND HERITAGE A HISTORICAL PARTNERSHIP!**

POL'HOP and HERITAGE offer an ideal combination for maintaining a clean and well-managed home. Here's how you can use our products effectively:

•Floor Cleaning: Use VIGOR along with a POL'HOP bucket, scrubber, and mop to achieve flawless cleanliness. •Parquet Care: Apply O'CEDAR liquid wax with a POL'HOP chamois for a gleaming, polished finish. •Clothes Drying: Use POL'HOP clothespins for mark-free drying of clothes washed with BONUX and MINIDOU. Both POL'HOP and HERITAGE, as French SMEs, share a commitment to high standards and common values: •European Manufacturing: We prioritize manufacturing in Europe to ensure high-quality, innovative, and durable