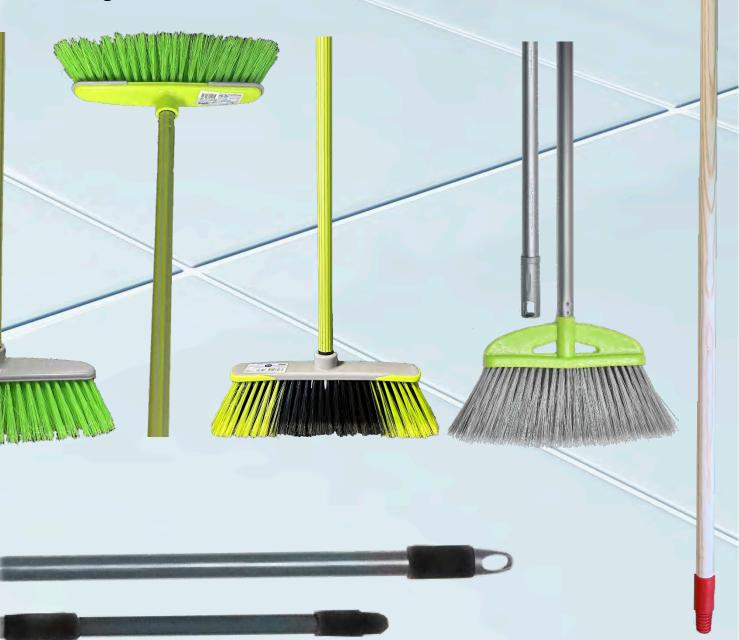

# OUR FIBERS

Our brooms and scrubbers are primarily manufactured in Italy, ensuring **high quality and craftsmanship**. The only exception is our coir brooms which are produced in Sri Lanka due to their unique characteristics, but these also maintain our rigorous quality standards

We use the finest fibers for our brooms, and scrubbers, providing durable and stylish products that make home cleaning easy and efficient. **Our range includes both indoor and outdoor brooms**, with some versatile models suitable for use in both environments.

Additionally, all our products are designed to fit Italianthreaded handles, which are the most popular globally, ensuring compatibility and convenience for our customers.

Make it ea

## **OUR HANDLES**

#### **UNMATCHED SOLIDITY**

The **POL'HOP handles** are renowned for their **exceptional strength and durability**, ensuring they do not bend under pressure. Here are the key features:

•Standard Handles: Measure 120 cm in length with a thickness of 0.25 to 0.28 cm, featuring a smooth sheath.

•Premium Handles: Available in pure chrome (rustresistant) and bi-material (anti-slip) versions, measuring 130 cm in length with a thickness of 0.34 cm. These handles also include a rotating hook for enhanced practicality.

Telescopic Handle: Extends up to 3 meters, offering versatile reach for various cleaning tasks.
Wood Products: Measure 130cm or 140cm in length. Made from 100% FSC-certified pine and crafted from a single, homogeneous piece of wood.

•Thread Compatibility: All handles are designed with Italian-threaded ends, ensuring compatibility with the best-selling and most reliable thread size in the world.

Make it e

We offer convenient packs that include both brooms and handles. These packs are designed to: