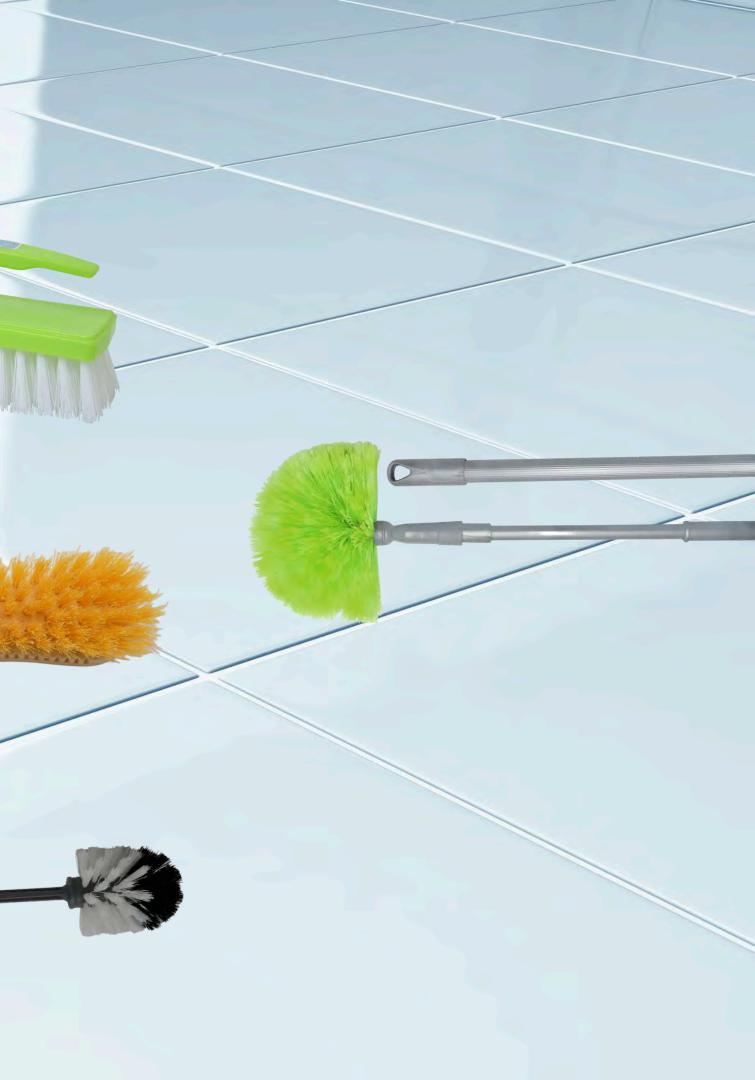

## **OUR BRUSHES**

### **ALL DIFFERENT BUT PRACTICAL**

We offer a diverse selection of brushes tailored for various cleaning tasks, including:

•Dish Brushes: Designed for effective cleaning of dishes and kitchenware.

•Toilet Brushes: Built for thorough cleaning of toilet bowls.

•Floor Brushes: Ideal for sweeping and maintaining clean floors.

•Dust Brushes: Perfect for dusting surfaces and hard-to-reach areas.

Each brush is crafted for strength and utility, utilizing the best fibers to ensure durability and performance.