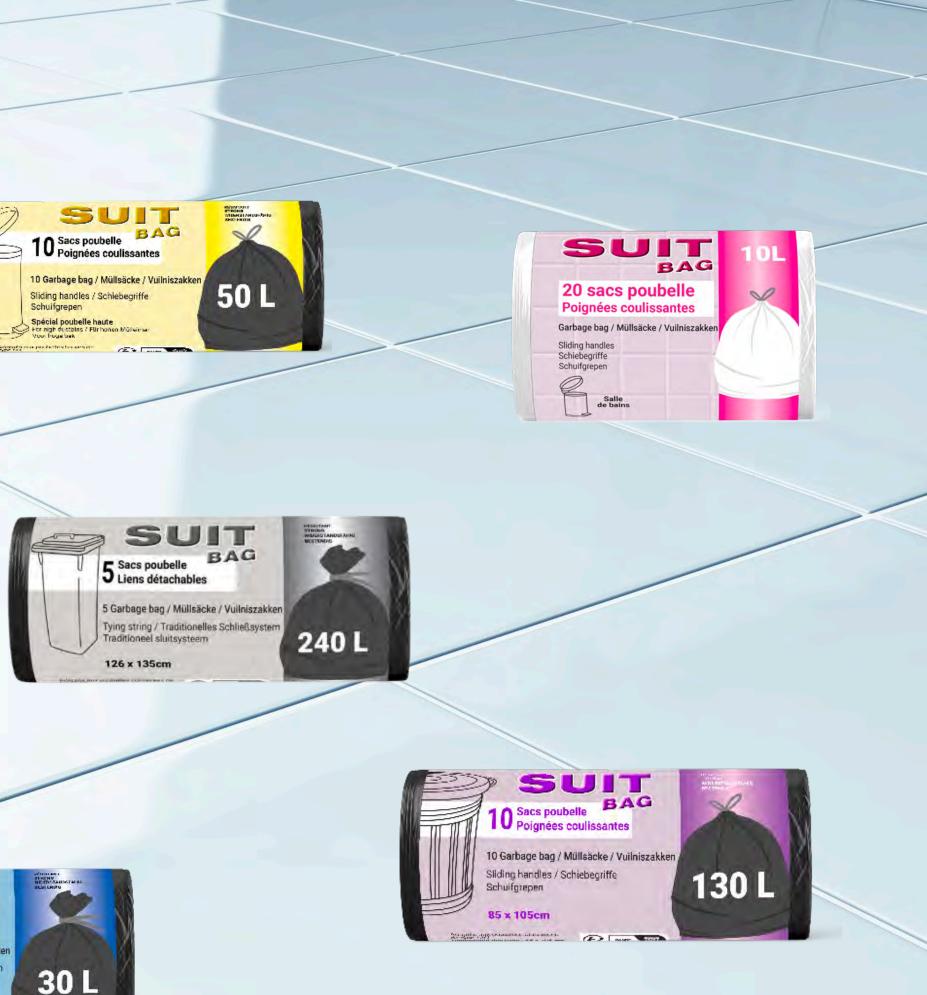

## **OUR GARBAGE BAGS**

FOR A CLEAN ENVIRONMENT

Our garbage bags are developed through a partnership with PROCOM International and are manufactured in Spain. They are distinguished by:

•Superior Quality: Designed to meet high standards of performance and durability.

•Proven Reliability: Tested to ensure consistent and dependable use.

•Unrivalled Strength: Built to handle a variety of waste types without tearing or breaking.

•Sustainable Solution: Engineered to offer an effective waste management solution while considering environmental impact.