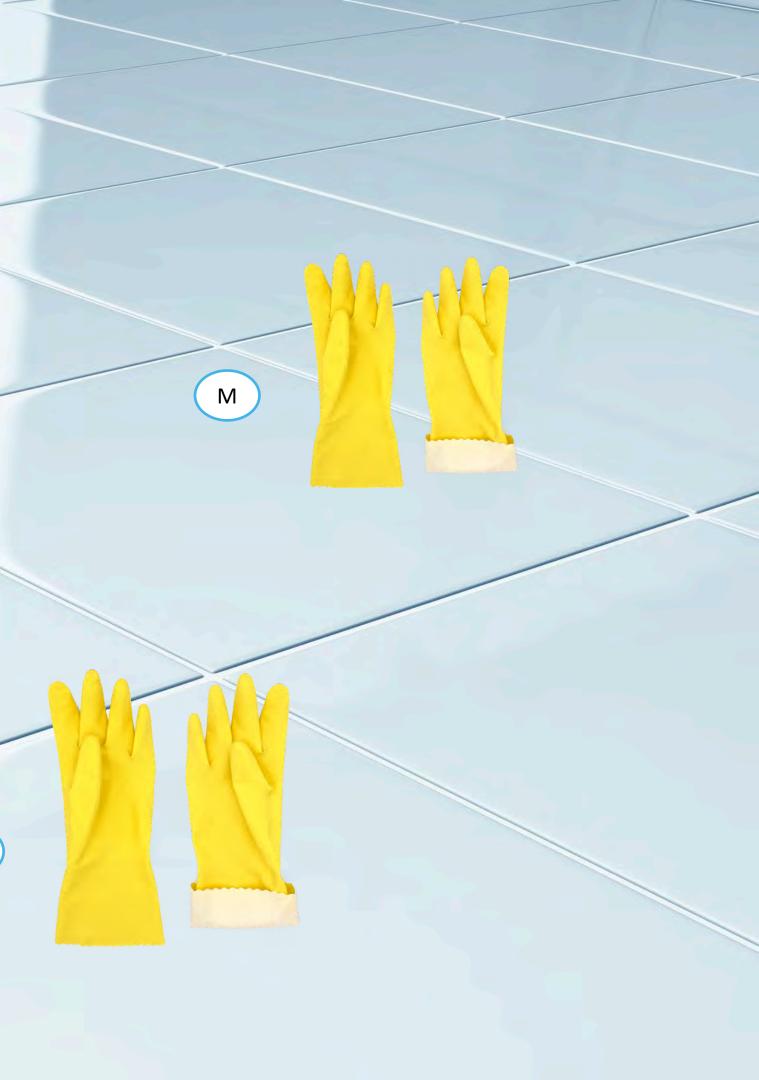

## **OUR GLOVES**

**HYPER RESISTANT** 

S

L

Our **pure cotton flocked gloves** feature latex that **eliminates the risk of allergies**. Key attributes include:

•Flexibility: The gloves conform to the hand, providing a comfortable and snug fit,

•Durability: They are resistant and protect your hands from harsh detergents,

•Non-Slip Texture: The outer surface ensures a secure grip,

•Anti-Perspirant Interior: Keeps hands dry and comfortable during use,

•Manufacturing: Made in Malaysia,

•Available Sizes: S, M, and L,

These gloves combine comfort, protection, and functionality for effective use in various cleaning tasks.