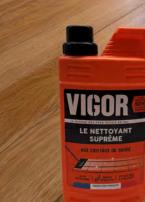

# **POL'HOP AND HERITAGE A HISTORICAL PARTNERSHIP!**

POL'HOP and HERITAGE offer an ideal combination for maintaining a clean and well-managed home. Here's how you can use our products effectively:

•Floor Cleaning: Use VIGOR along with a POL'HOP bucket, scrubber, and mop to achieve flawless cleanliness. •Parquet Care: Apply O'CEDAR liquid wax with a POL'HOP chamois for a gleaming, polished finish. •Clothes Drying: Use POL'HOP clothespins for mark-free drying of clothes washed with BONUX and MINIDOU. Both POL'HOP and HERITAGE, as French SMEs, share a commitment to high standards and common values: •European Manufacturing: We prioritize manufacturing in Europe to ensure high-quality, innovative, and durable