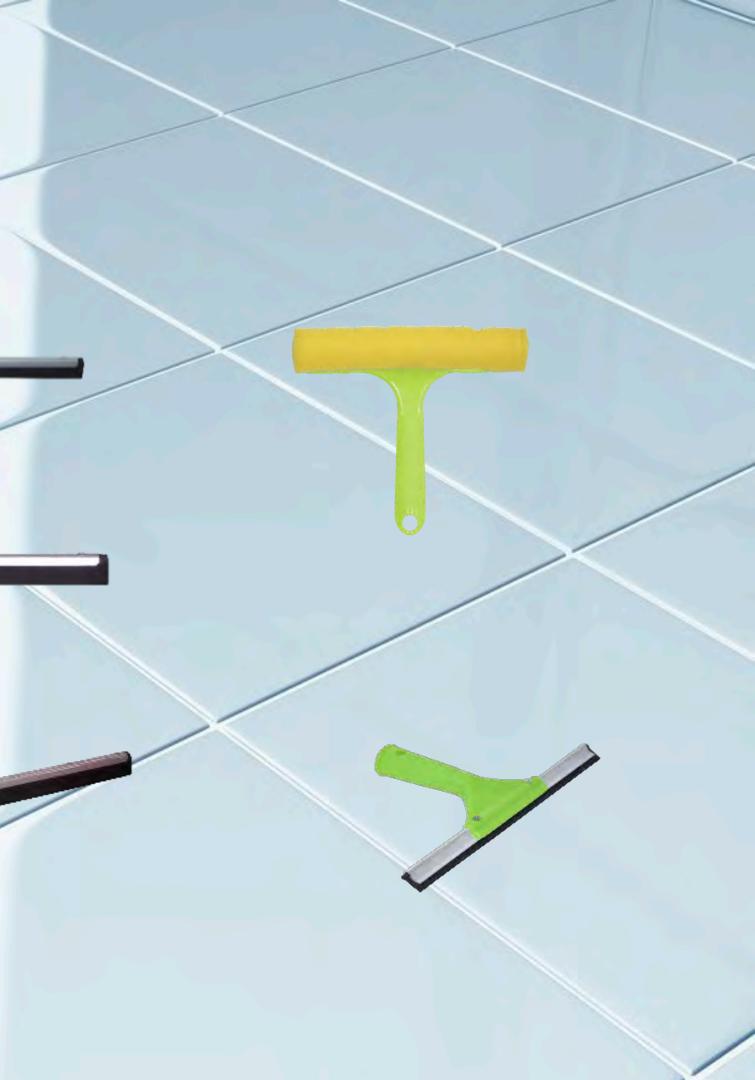

## OUR SQUEEGEES FOR FLOORS AND WINDOWS

Our **floor squeegees** are crafted with pure rubber foam for effective cleaning and rust-resistant metal for durability. The socket is made from plastic molded onto the metal, ensuring a secure and long-lasting connection. We offer three sizes to suit various needs: 35 cm (S), 45 cm (L), and 60 cm (XL).

Our window squeegees are designed for versatility and ease of use:

•Car Squeegee: Ideal for cleaning vehicle windows and surfaces.

•Ergonomic Squeegee: A versatile option that can be used effectively in various settings (including cleaning of bathroom surfaces).