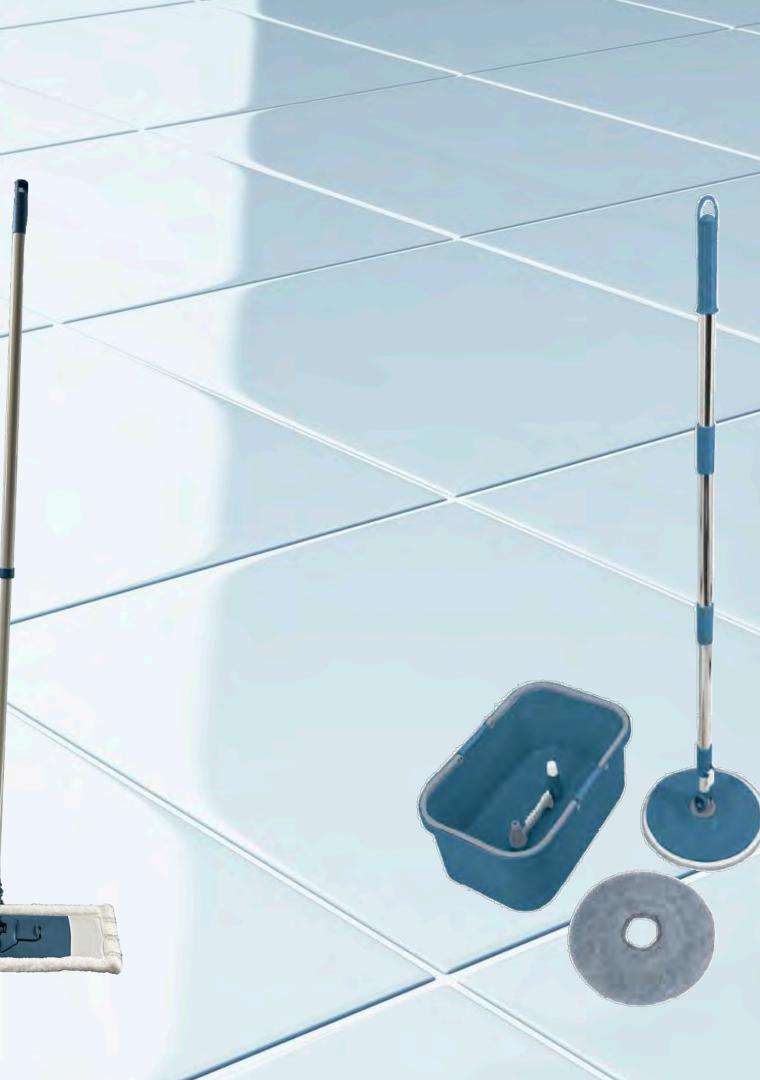

## FOR ALWAYS CLEAN FLOORS

All our mops are manufactured with unique know-how, offering an effective solution for cleaning all types of floor. Our collection is one of the largest on the market. Each model has its own specific features to meet different needs:

**OUR FRINGES** 

- **Pure cotton bangs**: Available in three variants, including one with an ultrafine weave for better absorption and delicate cleaning, and a professionalquality 300grs fringe,
- Microfiber and cotton fringe: Combines the advantages of both materials for optimized cleaning performance,
- **Microfiber bangs** : Two versions: one with ultra-fine weave, one striped mopstyle. Both combine polyester (durability) and polyamide (absorption),
- **Triple-action fringe**: Made from latex, viscose and ethyl vinyl acetate, this fringe offers formidable efficiency for the toughest tasks.

All **our fringes are corolla-mounted**, ensuring they won't scratch or damage your floors, even when mishandled

Make it e

## **OUR WASHING HANDSETS**

**OR EFFICIENT CLEANING** 

**POL'HOP** also offers a range of **washing handsets**, which includes:

•Flat Brooms: Designed for effective cleaning on various surfaces,

•Handles: Compatible with our brooms for ease of use and durability,

•Buckets: Suitable for all types of surfaces, ensuring a thorough and successful cleaning process.

These high-quality products are not only ideal for household use but are also **robust enough for professional applications**.