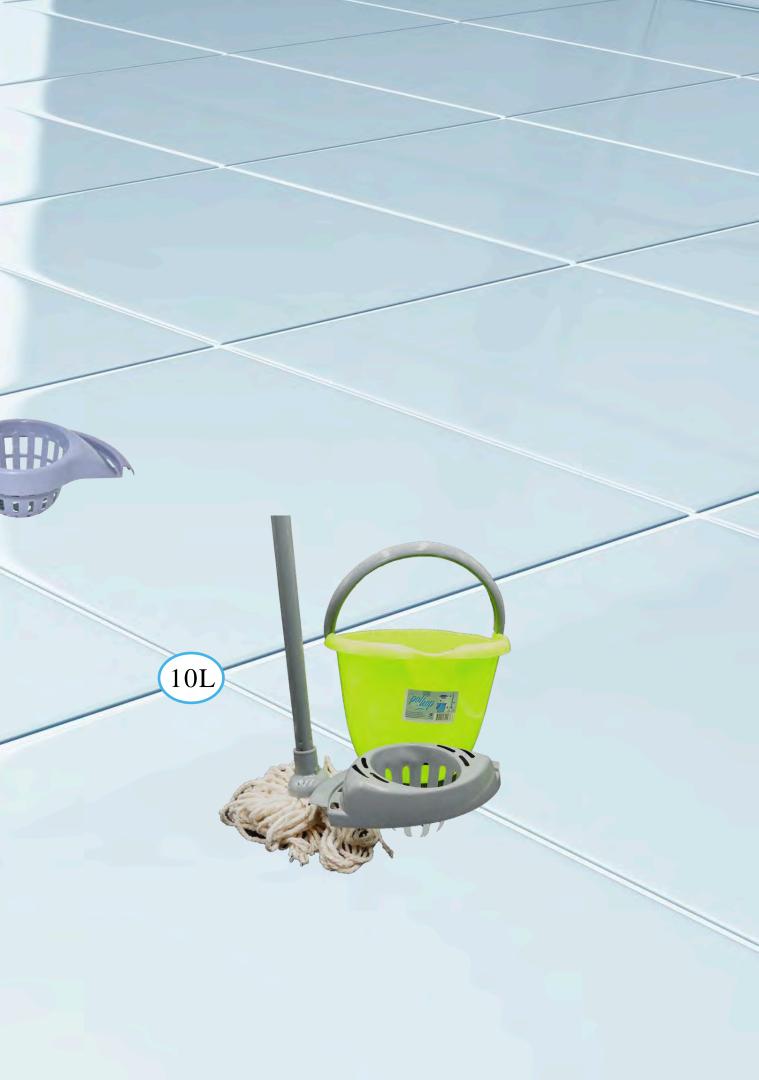

## **OUR BUCKETS**

12L

#### FOR ALL USES

Our range of buckets is designed to cater to both professional and private needs, offering:

•Professional Buckets: Built to withstand rigorous use and larger volumes, ideal for commercial and industrial applications.

•Buckets for Private Individuals: Available in various sizes to meet everyday household cleaning needs.

This variety ensures that we provide suitable options for different capacities and usage requirements.