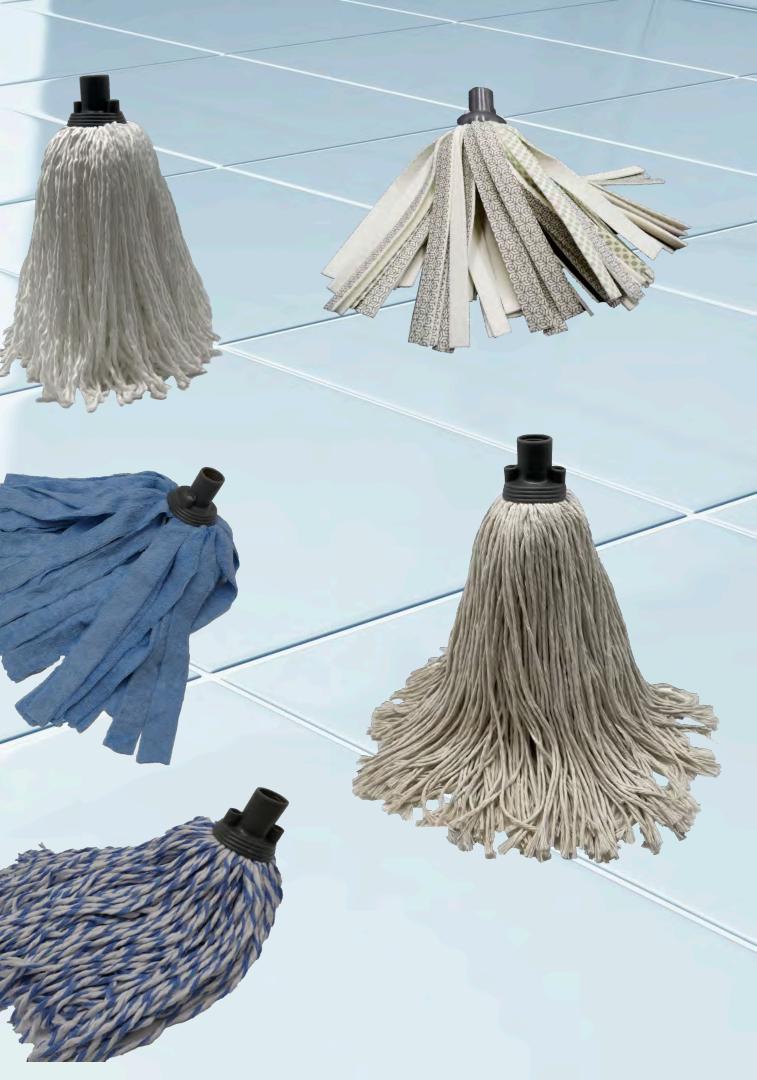

## FOR ALWAYS CLEAN FLOORS

All our mops are manufactured with unique know-how, offering an effective solution for cleaning all types of floor. Our collection is one of the largest on the market. Each model has its own specific features to meet different needs:

**OUR FRINGES** 

- **Pure cotton bangs**: Available in three variants, including one with an ultrafine weave for better absorption and delicate cleaning, and a professionalquality 300grs fringe,
- Microfiber and cotton fringe: Combines the advantages of both materials for optimized cleaning performance,
- **Microfiber bangs** : Two versions: one with ultra-fine weave, one striped mopstyle. Both combine polyester (durability) and polyamide (absorption),
- **Triple-action fringe**: Made from latex, viscose and ethyl vinyl acetate, this fringe offers formidable efficiency for the toughest tasks.

All **our fringes are corolla-mounted**, ensuring they won't scratch or damage your floors, even when mishandled

Make it e