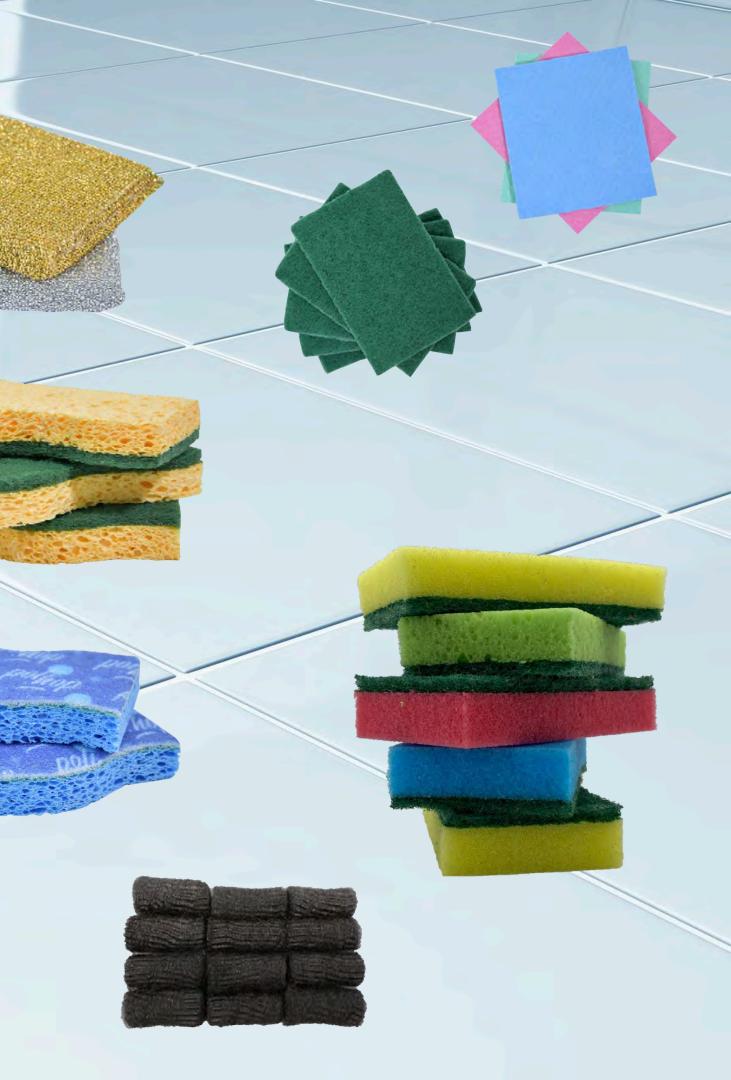

#### Take care of your home

- Sponges & Scourers
- Cloths
- Gloves
- **Brushes**
- Dustpans & Brushes
- Sanitary maintenance
- Window squeegees
- Clothespins
- **Clotheslines**

## **OUR SPONGES**

### AND OUR SCOURERS

Our sponges are crafted to deliver top performance and quality, featuring:

•Pure Cellulose Sponges: Made from natural cellulose for effective cleaning and absorbency.

•High-Quality Abrasive Sponges: Designed to tackle tough grime and stains while maintaining durability.

Additionally, we offer:

•Nylon-Wrapped Sponges: Available in packs of two, combining durability with effective cleaning.

•Scouring Pads: For versatile use on various surfaces, including aluminum pans and ceramic glass.

•Boulinox Pads: Ideal for cleaning earthenware and other tough-to-clean surfaces.

•Steel Wool Pads: Perfect for heavy-duty cleaning tasks, such as barbecue grills and DIY projects.

Our 100% cellulose sponge square absorbs up to 20 times its own weight!