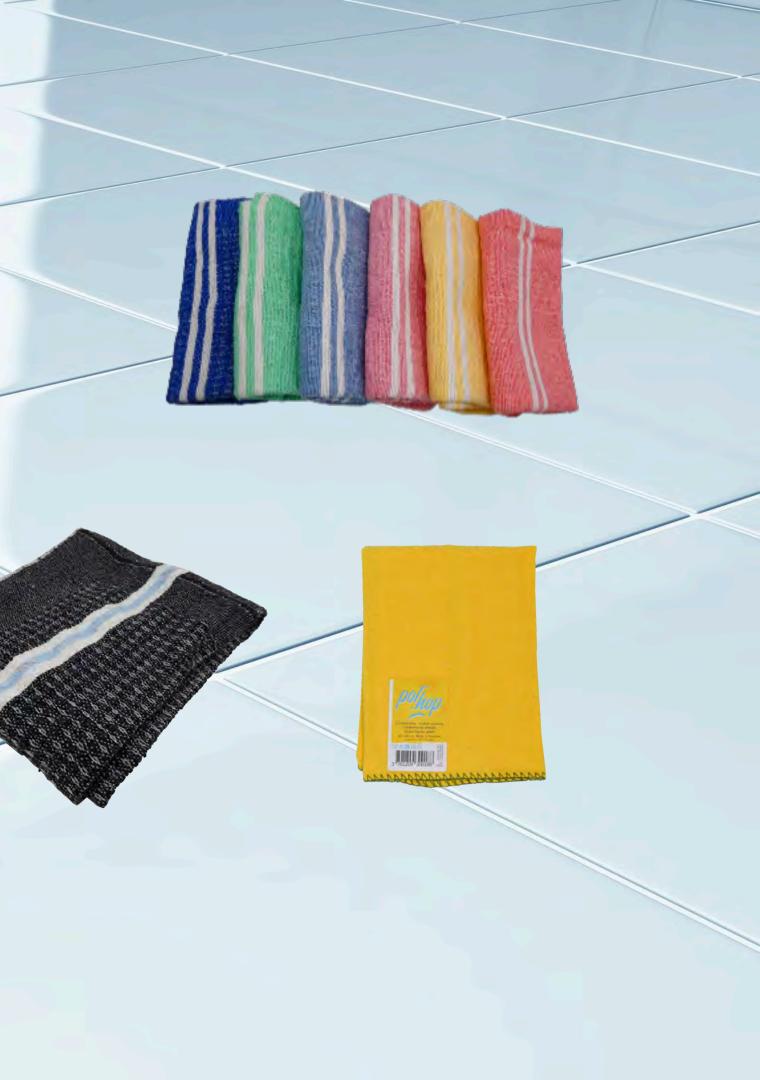

## OUR TEXTILES UNMATCHED QUALITY

Here's a summary of the different types of fibers used in our products:

•Cotton: Natural fibers that prevent scratching during cleaning. Cotton is stable, can be cleaned at high temperatures, and is bleach-resistant,

•Recycled Cotton: Sourced from recycled and compacted clothing. These fibers are not woven but remain highly resistant and offer excellent absorption capacity,

•Viscose: Primarily made from recycled T-shirts, crushed and mixed with polyester to enhance durability. This textile is both eco-friendly and resilient,

•Microfiber: Composed of polyester and polyamide, microfiber offers superior absorption rates. It is versatile, suitable for use both dry and with water, making it ideal for a wide range of cleaning applications.