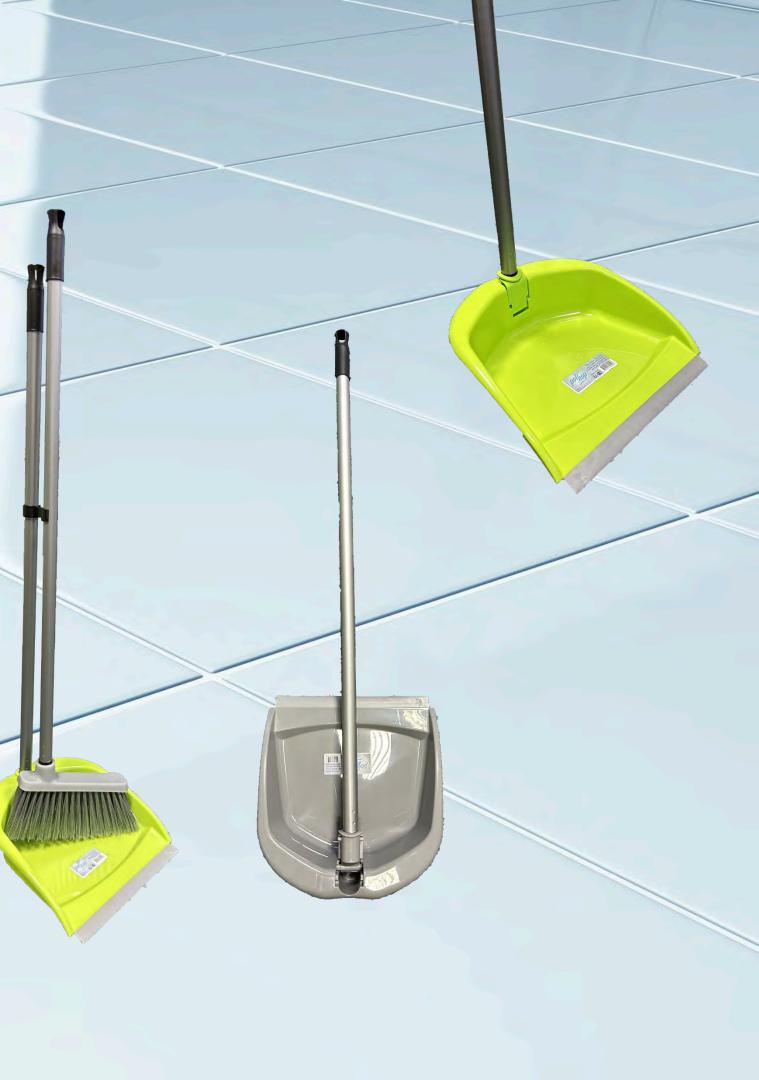

## **OUR DUSTPANS AND BRUSHES**

**NO MORE DUST** 

Our range of dustpans and brushes is entirely crafted in Italy using recycled plastic and durable bristles. Key features include:

•Recycled Plastic: Made from environmentally friendly materials, contributing to sustainability.

•Resistant Bristles: Designed for effective and longlasting performance.

•Clip-on Dustpans: Can be easily attached to our broomsticks, ensuring convenience and accessibility.

•Space-Saving Design: Our long-handled dustpans feature a fold-down handle for compact storage.