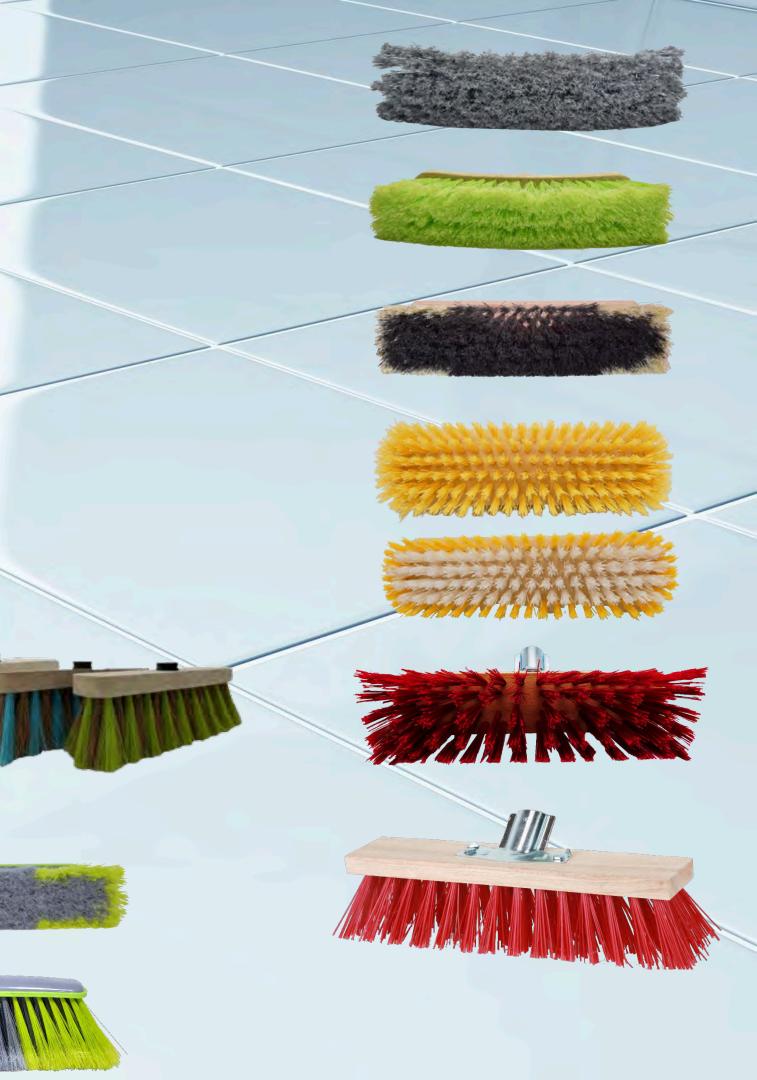

# OUR FIBERS

Our brooms and scrubbers are primarily manufactured in Italy, ensuring **high quality and craftsmanship**. The only exception is our coir brooms which are produced in Sri Lanka due to their unique characteristics, but these also maintain our rigorous quality standards

We use the finest fibers for our brooms, and scrubbers, providing durable and stylish products that make home cleaning easy and efficient. **Our range includes both indoor and outdoor brooms**, with some versatile models suitable for use in both environments.

Additionally, all our products are designed to fit Italianthreaded handles, which are the most popular globally, ensuring compatibility and convenience for our customers.

Make it ea