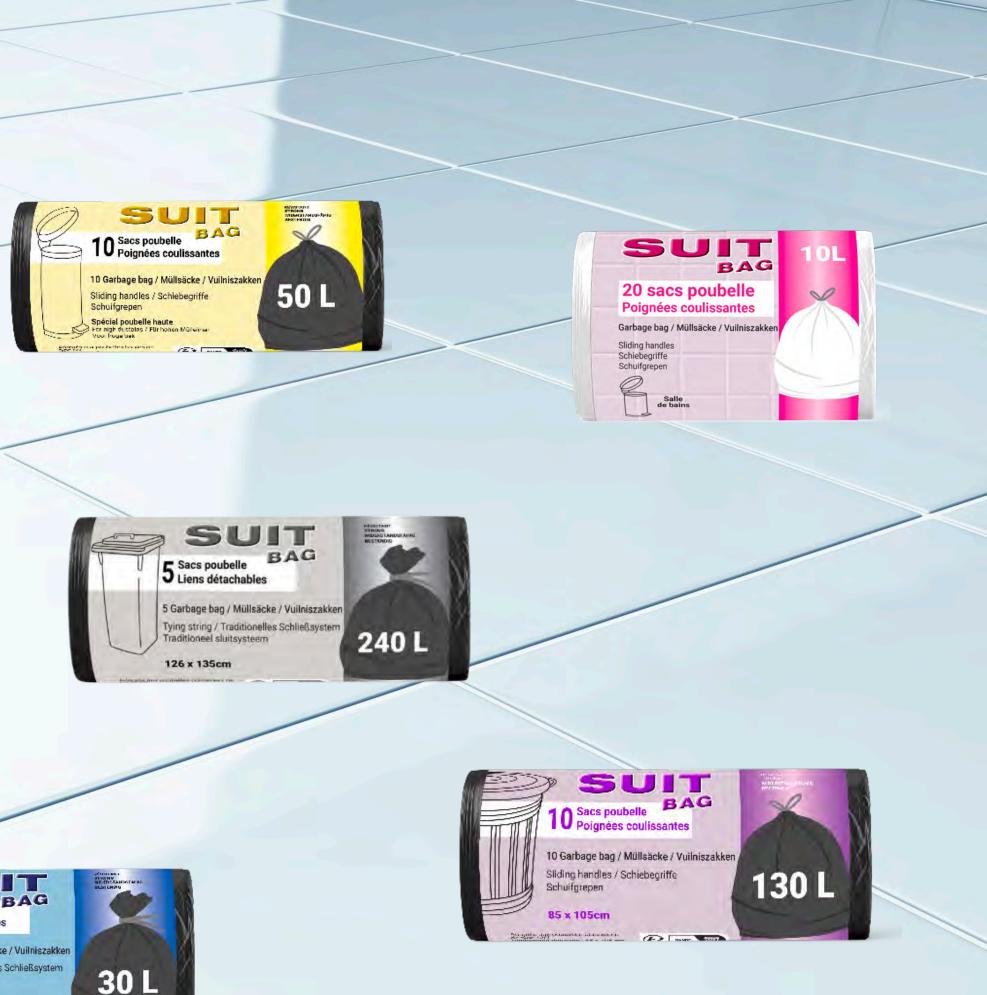

## **OUR GARBAGE BAGS**

FOR A CLEAN ENVIRONMENT

Our garbage bags are developed through a partnership with PROCOM International and are manufactured in Spain. They are distinguished by:

•Superior Quality: Designed to meet high standards of performance and durability.

•Proven Reliability: Tested to ensure consistent and dependable use.

•Unrivalled Strength: Built to handle a variety of waste types without tearing or breaking.

•Sustainable Solution: Engineered to offer an effective waste management solution while considering environmental impact.