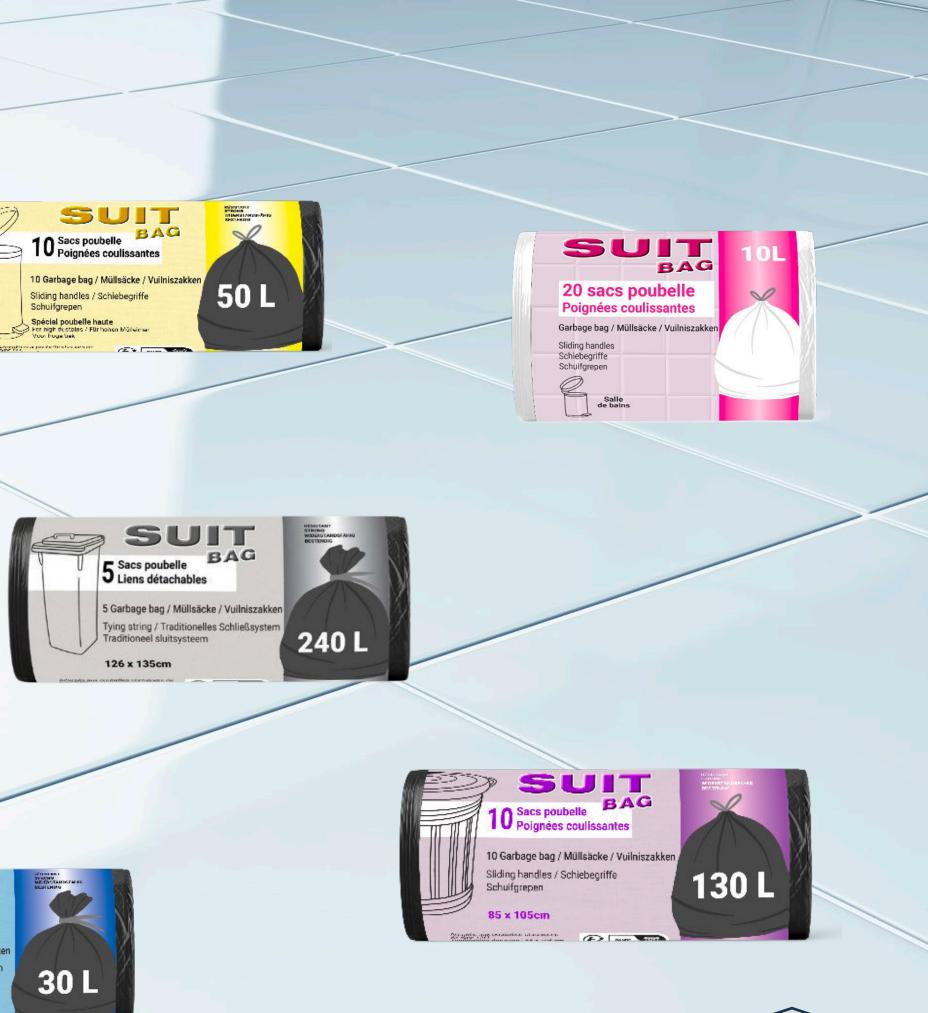

### **OUR GARBAGE BAGS**

FOR A CLEAN ENVIRONMENT

Our garbage bags are developed through a partnership with PROCOM International and are manufactured in Spain. They are distinguished by:

•Superior Quality: Designed to meet high standards of performance and durability.

•Proven Reliability: Tested to ensure consistent and dependable use.

•Unrivalled Strength: Built to handle a variety of waste types without tearing or breaking.

•Sustainable Solution: Engineered to offer an effective waste management solution while considering environmental impact.