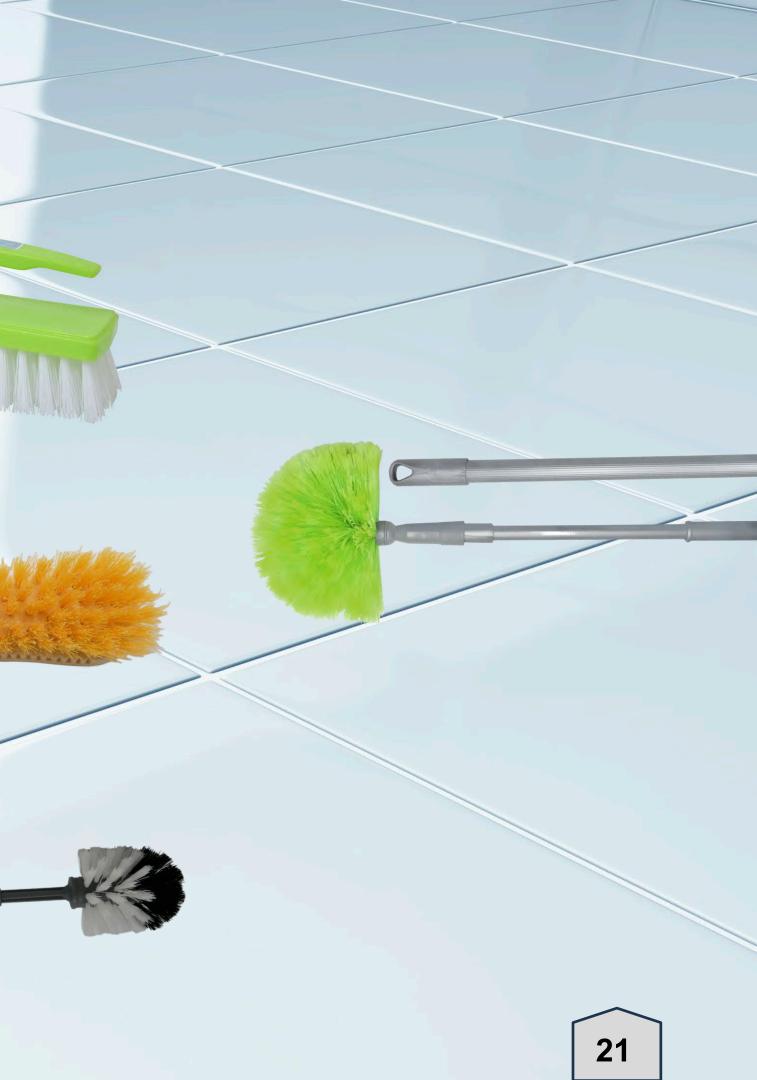

### **OUR BRUSHES**

#### **ALL DIFFERENT BUT PRACTICAL**

We offer a diverse selection of brushes tailored for various cleaning tasks, including:

•Dish Brushes: Designed for effective cleaning of dishes and kitchenware.

•Toilet Brushes: Built for thorough cleaning of toilet bowls.

•Floor Brushes: Ideal for sweeping and maintaining clean floors.

•Dust Brushes: Perfect for dusting surfaces and hard-to-reach areas.

Each brush is crafted for strength and utility, utilizing the best fibers to ensure durability and performance.