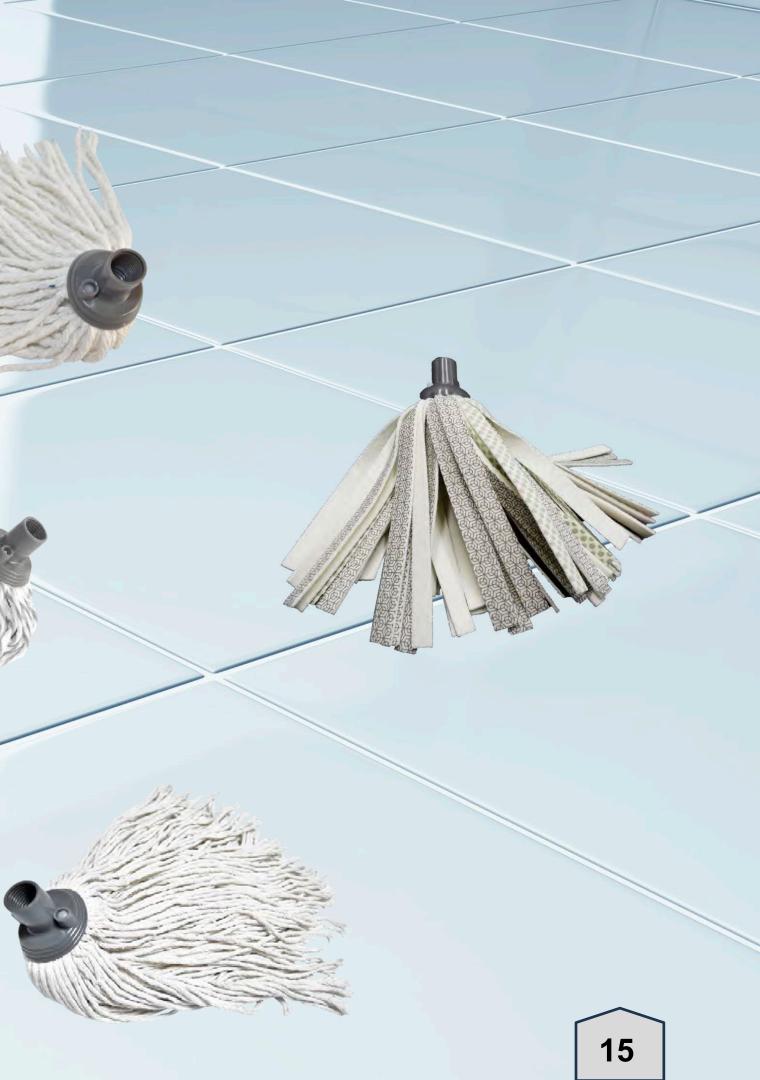

### OUR FRINGES FOR ALWAYS CLEAN FLOORS

All our fringes are crafted with a unique expertise to ensure effective floor cleaning. Each fringe type is designed with specific features to meet different cleaning needs:

•Microfiber and Cotton Fringe: Combines the cleaning efficiency of microfiber with the absorbency of cotton.

•Ultra Long Cotton Fringe: Features extra-thin tabs for extensive floor coverage and superior cleaning.

•Traditional Cotton Fringe: A classic option for reliable performance.

•Triple-Action Fringe: Incorporates latex, viscose, and ethyl vinyl acetate for enhanced cleaning capabilities and durability.

All **our fringes are corolla-mounted**, ensuring that they won't scratch or damage your floors, even when mishandled.