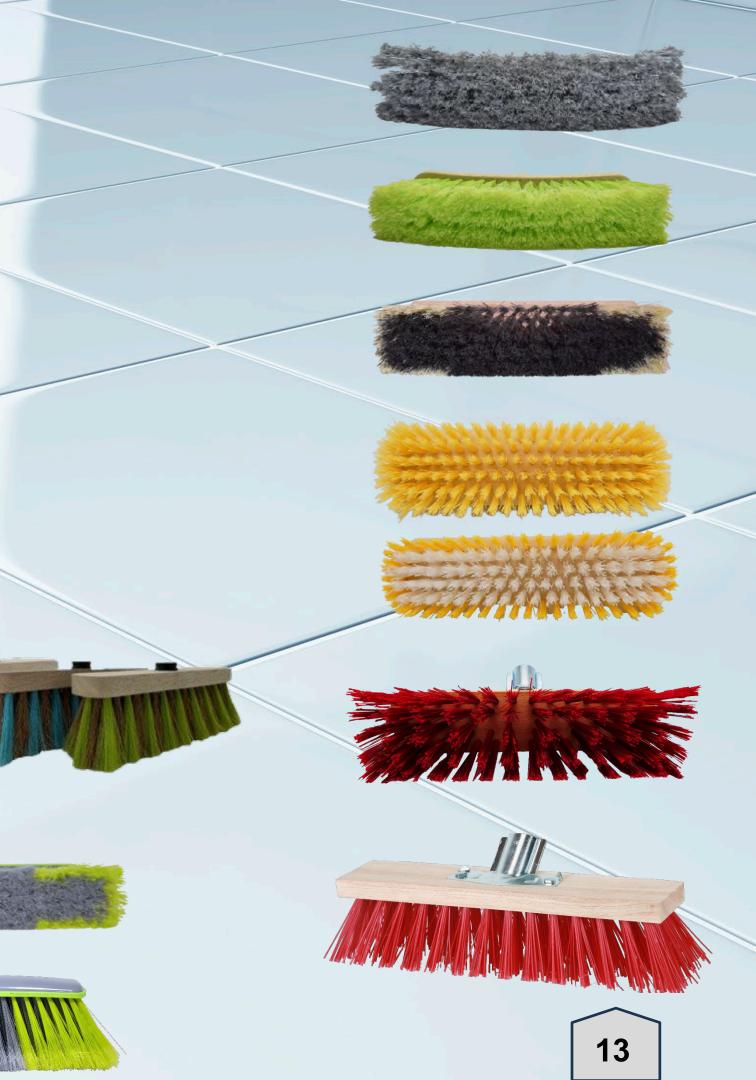

#### **ITALIAN QUALITY**

Our brooms and scrubbers are primarily manufactured in Italy, ensuring **high quality and craftsmanship**. The only exception is our coir brooms which are produced in Sri Lanka due to their unique characteristics, but these also maintain our rigorous quality standards

We use the finest fibers for our brooms, and scrubbers, providing durable and stylish products that make home cleaning easy and efficient. **Our range includes both indoor and outdoor brooms**, with some versatile models suitable for use in both environments.

Additionally, all our products are designed to fit Italianthreaded handles, which are the most popular globally, ensuring compatibility and convenience for our customers.

Make it ea