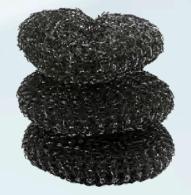

•Boulinox Pads: Ideal for cleaning earthenware and other tough-to-clean surfaces.

•Steel Wool Pads: Perfect for heavy-duty cleaning tasks, such as barbecue grills and DIY projects.

Our 100% cellulose sponge square absorbs up to 20 times its own weight!