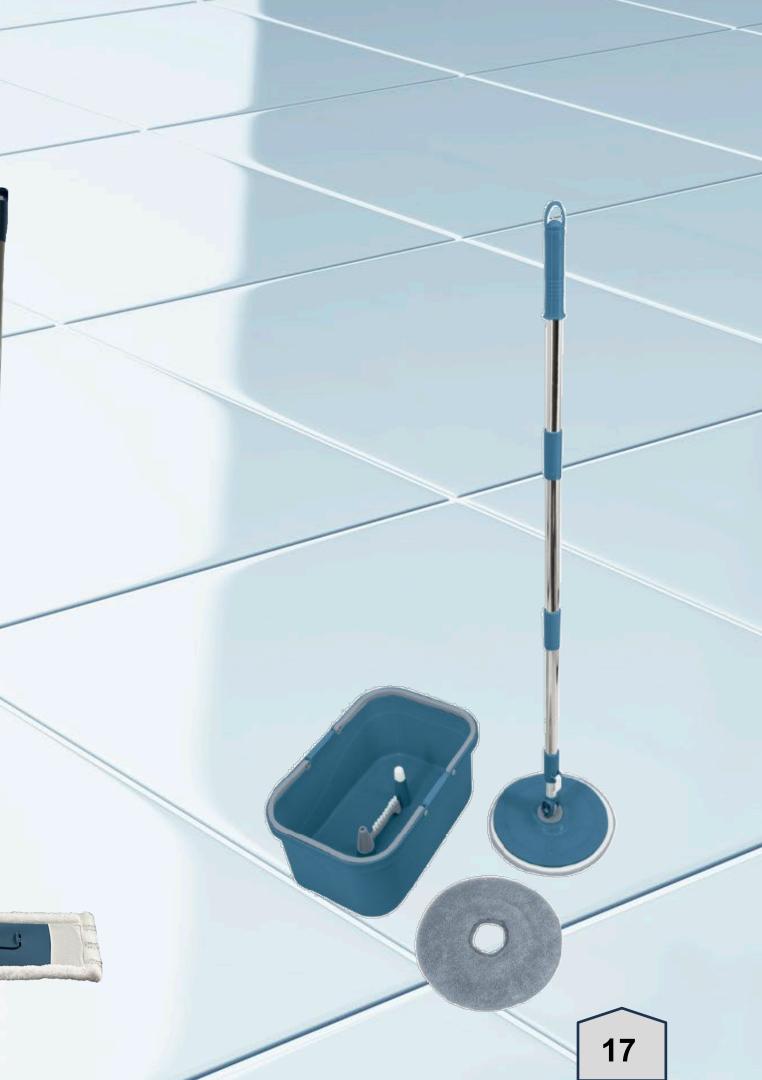

### **OUR WASHING HANDSETS**

**OR EFFICIENT CLEANING** 

**POL'HOP** also offers a range of **washing handsets**, which includes:

•Flat Brooms: Designed for effective cleaning on various surfaces,

•Handles: Compatible with our brooms for ease of use and durability,

•Buckets: Suitable for all types of surfaces, ensuring a thorough and successful cleaning process.

These high-quality products are not only ideal for household use but are also **robust enough for professional applications**.