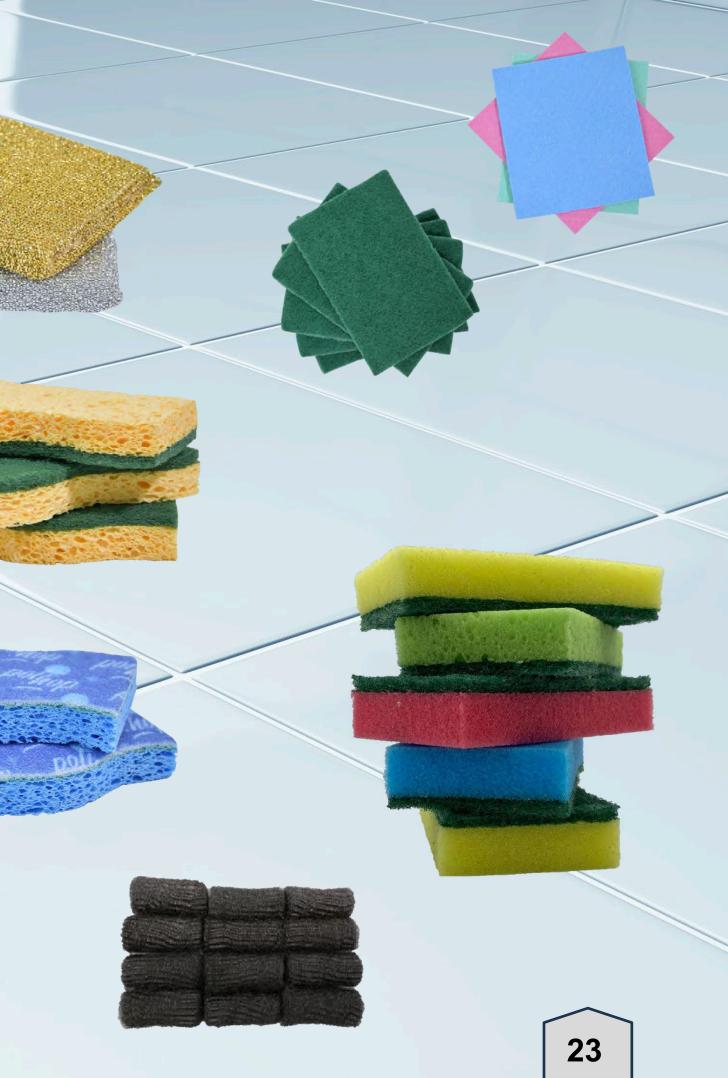

### **OUR SPONGES**

#### AND OUR SCOURERS

Our sponges are crafted to deliver top performance and quality, featuring:

•Pure Cellulose Sponges: Made from natural cellulose for effective cleaning and absorbency.

•High-Quality Abrasive Sponges: Designed to tackle tough grime and stains while maintaining durability.

Additionally, we offer:

•Nylon-Wrapped Sponges: Available in packs of two, combining durability with effective cleaning.

•Scouring Pads: For versatile use on various surfaces, including aluminum pans and ceramic glass.

•Boulinox Pads: Ideal for cleaning earthenware and other tough-to-clean surfaces.

•Steel Wool Pads: Perfect for heavy-duty cleaning tasks, such as barbecue grills and DIY projects.

Our 100% cellulose sponge square absorbs up to 20 times its own weight!