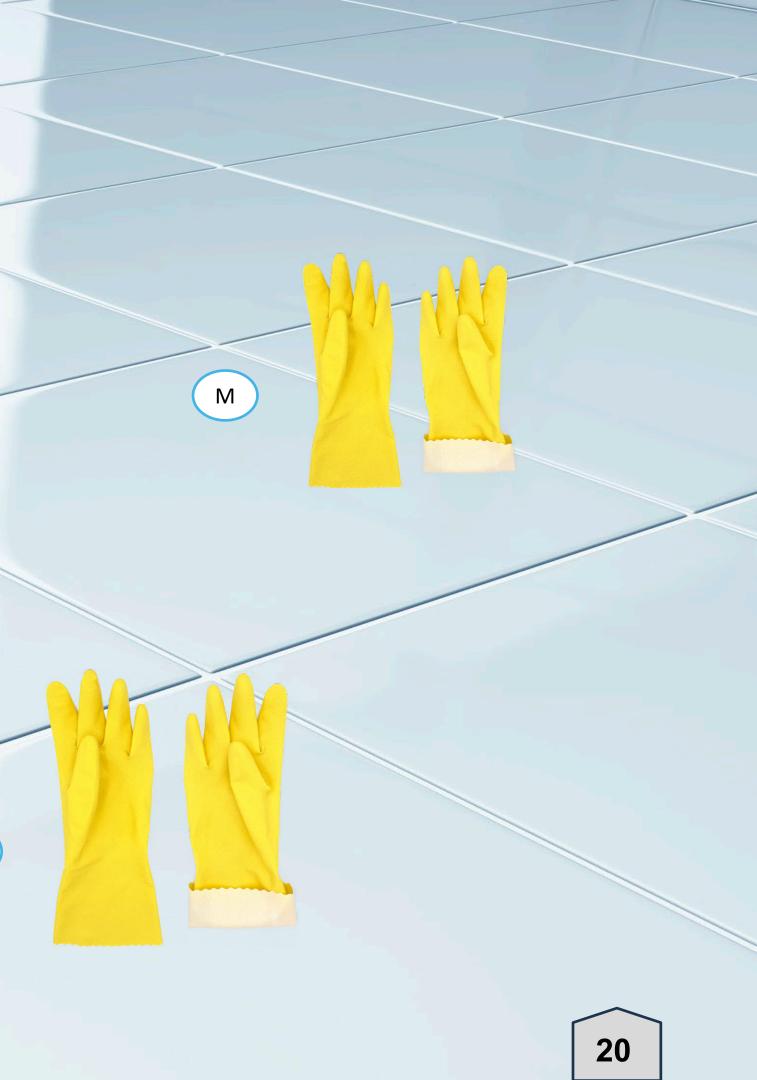

### **OUR GLOVES**

**HYPER RESISTANT** 

S

L

Our **pure cotton flocked gloves** feature latex that **eliminates the risk of allergies**. Key attributes include:

•Flexibility: The gloves conform to the hand, providing a comfortable and snug fit,

•Durability: They are resistant and protect your hands from harsh detergents,

•Non-Slip Texture: The outer surface ensures a secure grip,

•Anti-Perspirant Interior: Keeps hands dry and comfortable during use,

•Manufacturing: Made in Malaysia,

•Available Sizes: S, M, and L,

These gloves combine comfort, protection, and functionality for effective use in various cleaning tasks.