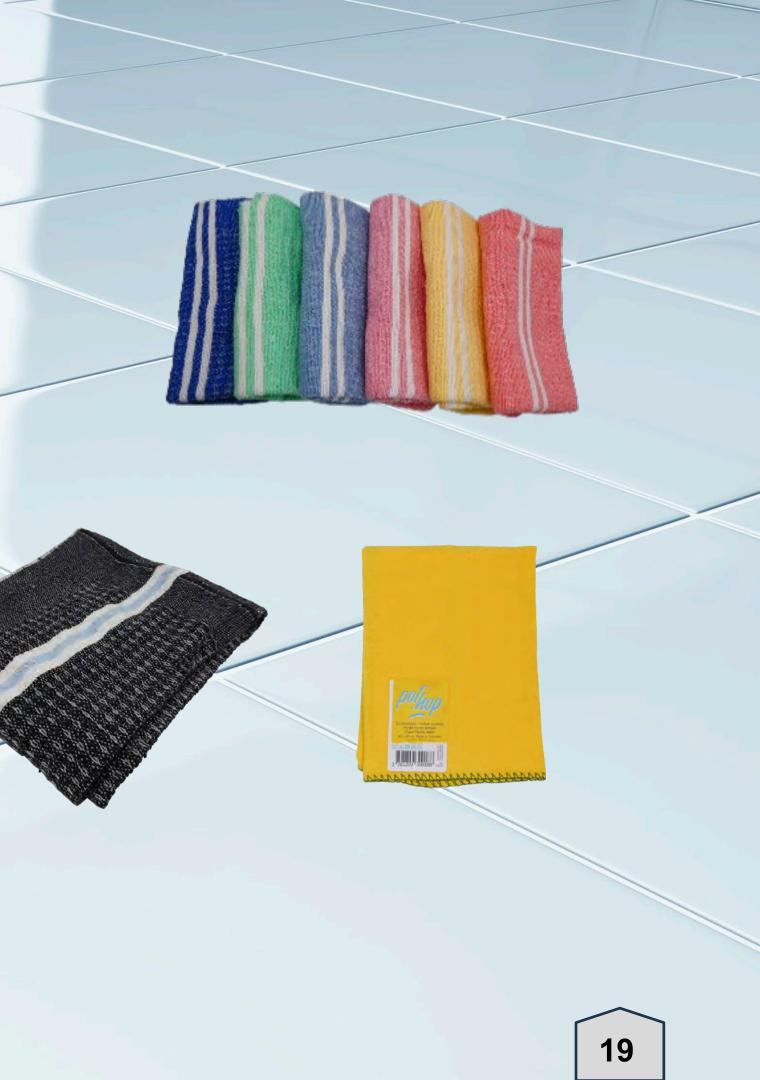

#### Take care of your home

- Sponges & Scourers
- Cloths
- Gloves
- **Brushes**
- Dustpans & Brushes
- Sanitary maintenance
- Window squeegees
- Clothespins
- **Clotheslines**

### OUR TEXTILES UNMATCHED QUALITY

Here's a summary of the different types of fibers used in our products:

•Cotton: Natural fibers that prevent scratching during cleaning. Cotton is stable, can be cleaned at high temperatures, and is bleach-resistant,

•Recycled Cotton: Sourced from recycled and compacted clothing. These fibers are not woven but remain highly resistant and offer excellent absorption capacity,

•Viscose: Primarily made from recycled T-shirts, crushed and mixed with polyester to enhance durability. This textile is both eco-friendly and resilient,

•Microfiber: Composed of polyester and polyamide, microfiber offers superior absorption rates. It is versatile, suitable for use both dry and with water, making it ideal for a wide range of cleaning applications.