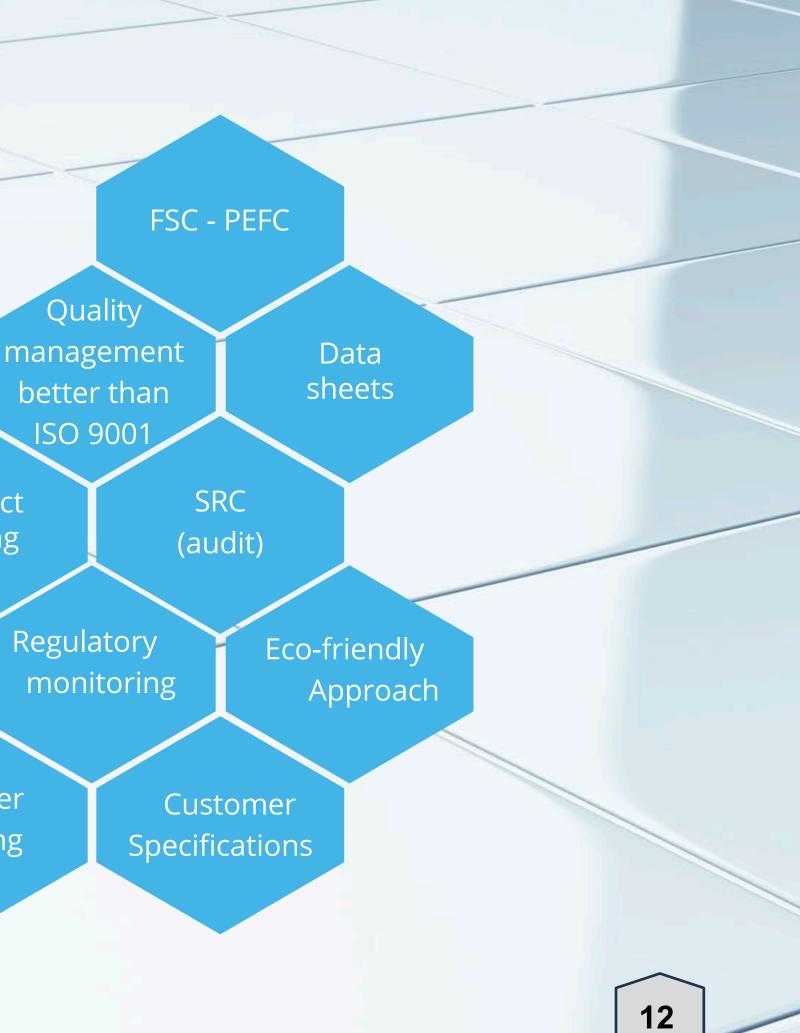

# QUALITY CONTROL

**BETTER THAN ISO 9001** 

Our quality control standards exceed those of the ISO 9001 standard and include the following rigorous measures:

•Commitment Letters: Ensuring formal agreements to uphold our quality standards.

•Management Control: Comprehensive oversight to maintain and improve quality.

•Internal Audits: Regular evaluations to ensure adherence to quality protocols.

•Management of Non-Conformities and Complaints: Systematic handling of deviations and feedback to drive improvements.

•Areas for Improvement: Identifying and addressing potential enhancements in our processes.

Inspection During Reception and Production: Continuous quality checks from the initial reception of materials through to final production.
 Regulatory and Standards Monitoring: Keeping up-to-date with relevant regulations and standards.

•Metrology: Precise measurement and calibration to ensure product accuracy.

•Consideration of Customer Requirements: Tailoring our quality processes to meet customer specifications and expectations.

•Document Management: Rigorous control and organization of qualityrelated documentation.

•Monitoring of Indicators: Tracking key performance indicators to assess and improve quality.

•Consumer and System Risk Analysis: Evaluating risks to both consumers and our systems to ensure safety and reliability.