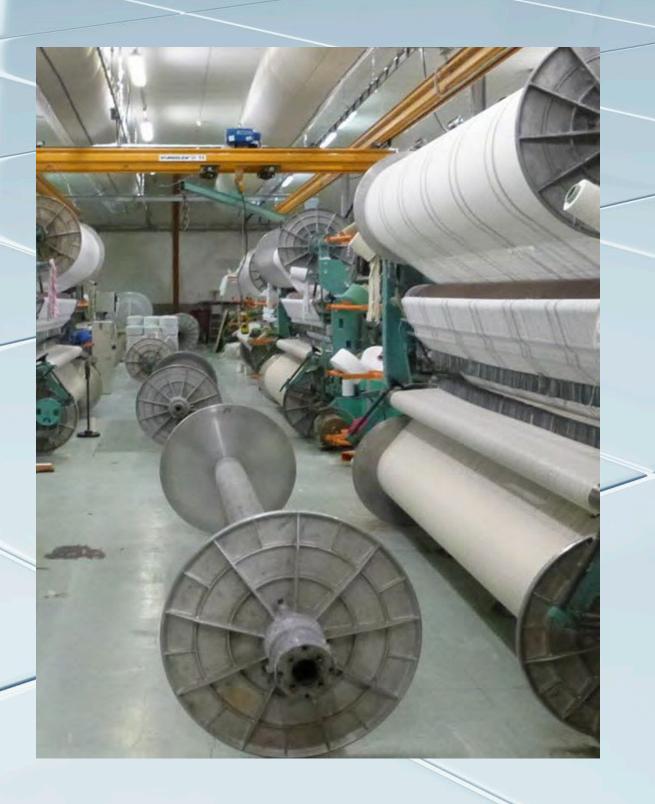

#### WHY CHOOSE US?

We have developed our own machines to produce some of our products, ensuring the highest quality and vibrant colors. Our production capacity exceeds 6 million plastic parts annually, with the flexibility to scale up if required. Additionally, we manufacture over 17,000 tons of textiles each year with plans to expand further.

### OUR TEXTILES UNMATCHED QUALITY

Here's a summary of the different types of fibers used in our products:

•Cotton: Natural fibers that prevent scratching during cleaning. Cotton is stable, can be cleaned at high temperatures, and is bleach-resistant,

•Recycled Cotton: Sourced from recycled and compacted clothing. These fibers are not woven but remain highly resistant and offer excellent absorption capacity,

•Viscose: Primarily made from recycled T-shirts, crushed and mixed with polyester to enhance durability. This textile is both eco-friendly and resilient,

•Microfiber: Composed of polyester and polyamide, microfiber offers superior absorption rates. It is versatile, suitable for use both dry and with water, making it ideal for a wide range of cleaning applications.