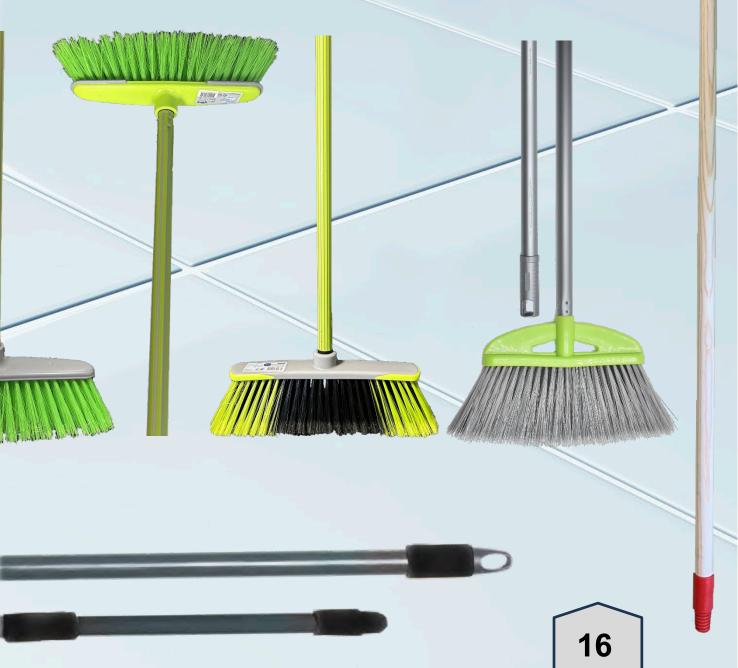

#### **ITALIAN QUALITY**

Our brooms and scrubbers are primarily manufactured in Italy, ensuring **high quality and craftsmanship**. The only exception is our coir brooms which are produced in Sri Lanka due to their unique characteristics, but these also maintain our rigorous quality standards

We use the finest fibers for our brooms, and scrubbers, providing durable and stylish products that make home cleaning easy and efficient. **Our range includes both indoor and outdoor brooms**, with some versatile models suitable for use in both environments.

Additionally, all our products are designed to fit Italianthreaded handles, which are the most popular globally, ensuring compatibility and convenience for our customers.

Make it ea