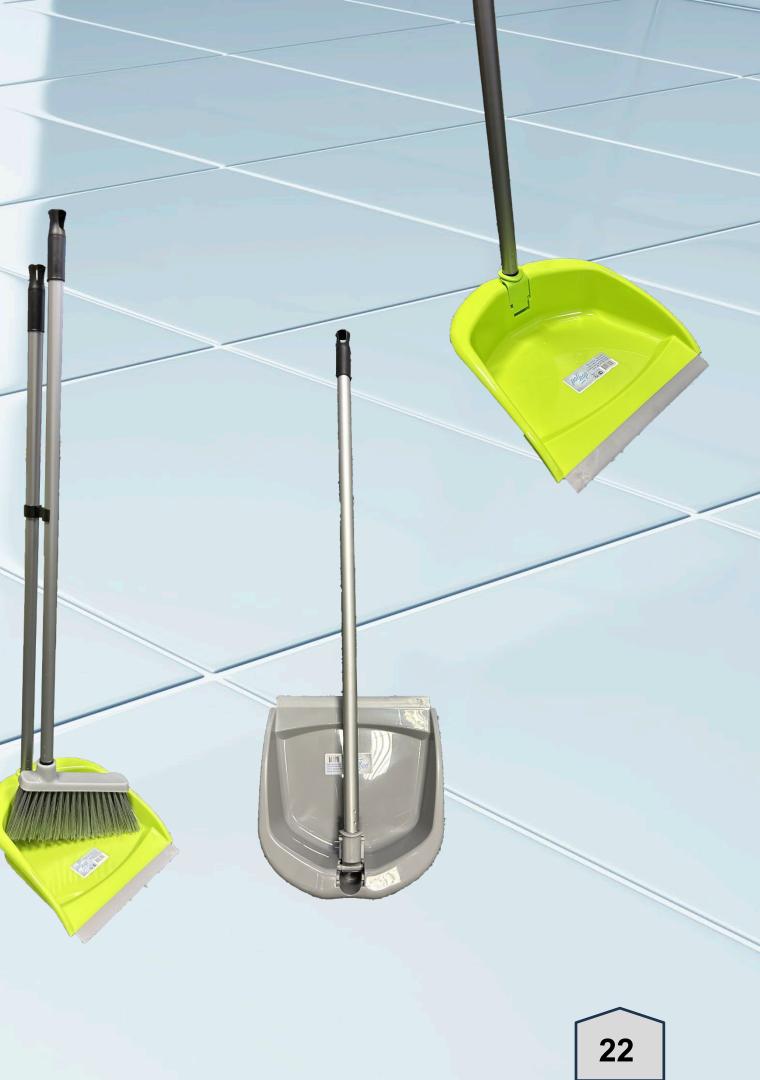

### **OUR DUSTPANS AND BRUSHES**

**NO MORE DUST** 

Our range of dustpans and brushes is entirely crafted in Italy using recycled plastic and durable bristles. Key features include:

•Recycled Plastic: Made from environmentally friendly materials, contributing to sustainability.

•Resistant Bristles: Designed for effective and longlasting performance.

•Clippable Dustpans: Can be easily attached to our broomsticks, ensuring convenience and accessibility.

•Space-Saving Design: Our long-handled dustpans feature a fold-down handle for compact storage.