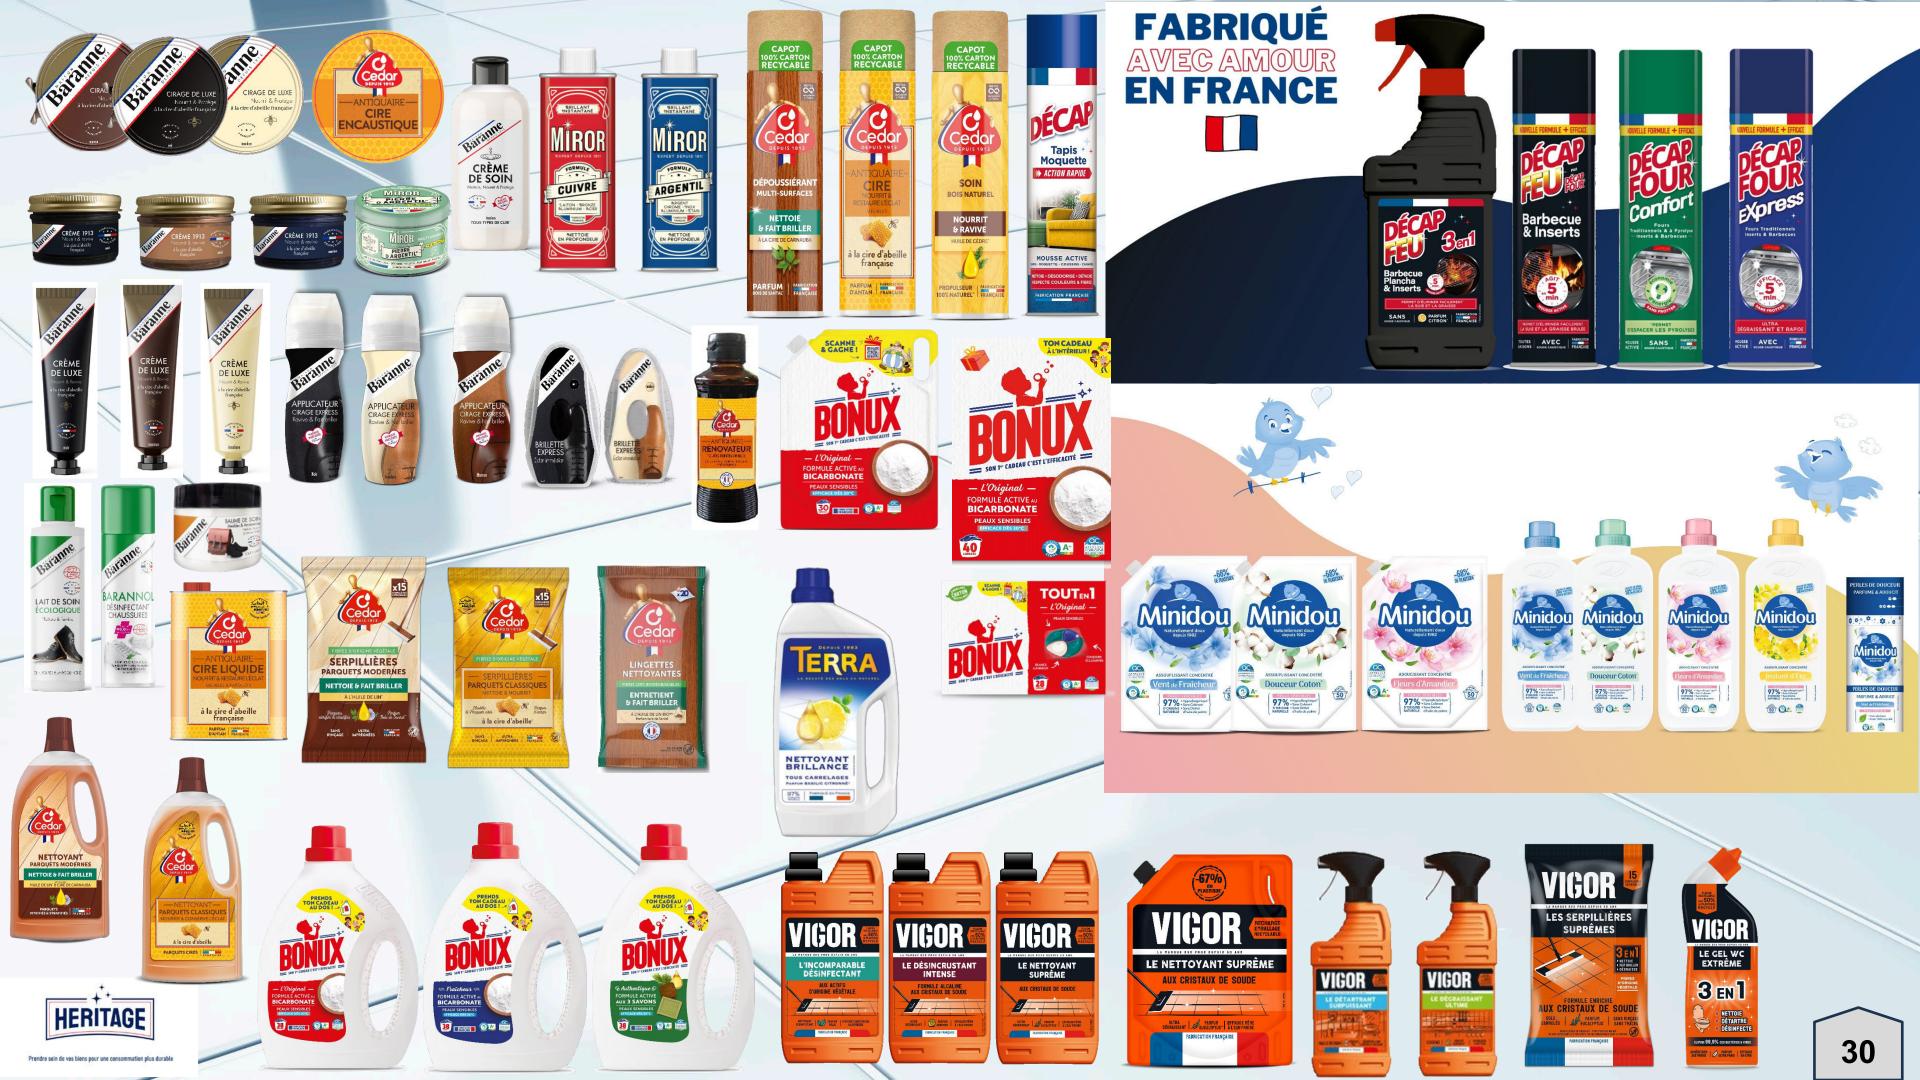

# **POL'HOP AND HERITAGE A HISTORICAL PARTNERSHIP!**

POL'HOP and HERITAGE offer an ideal combination for maintaining a clean and well-managed home. Here's how you can use our products effectively:

•Floor Cleaning: Use VIGOR along with a POL'HOP bucket, scrubber, and mop to achieve flawless cleanliness.

•Parquet Care: Apply O'CEDAR liquid wax with a POL'HOP chamois for a gleaming, polished finish.

•Clothes Drying: Use POL'HOP clothespins for mark-free drying of clothes washed with BONUX and MINIDOU.

Both POL'HOP and HERITAGE, as French SMEs, share a commitment to high standards and common values:

•European Manufacturing: We prioritize manufacturing in Europe to ensure high-quality, innovative, and durable products.

•Excellence and Practicality: Our focus is on creating practical, long-lasting solutions that enhance everyday life.

•Support for Local Economy: We are dedicated to supporting local industries and economies.

•Environmental Responsibility: We strive to minimize our environmental impact while delivering top-notch products.