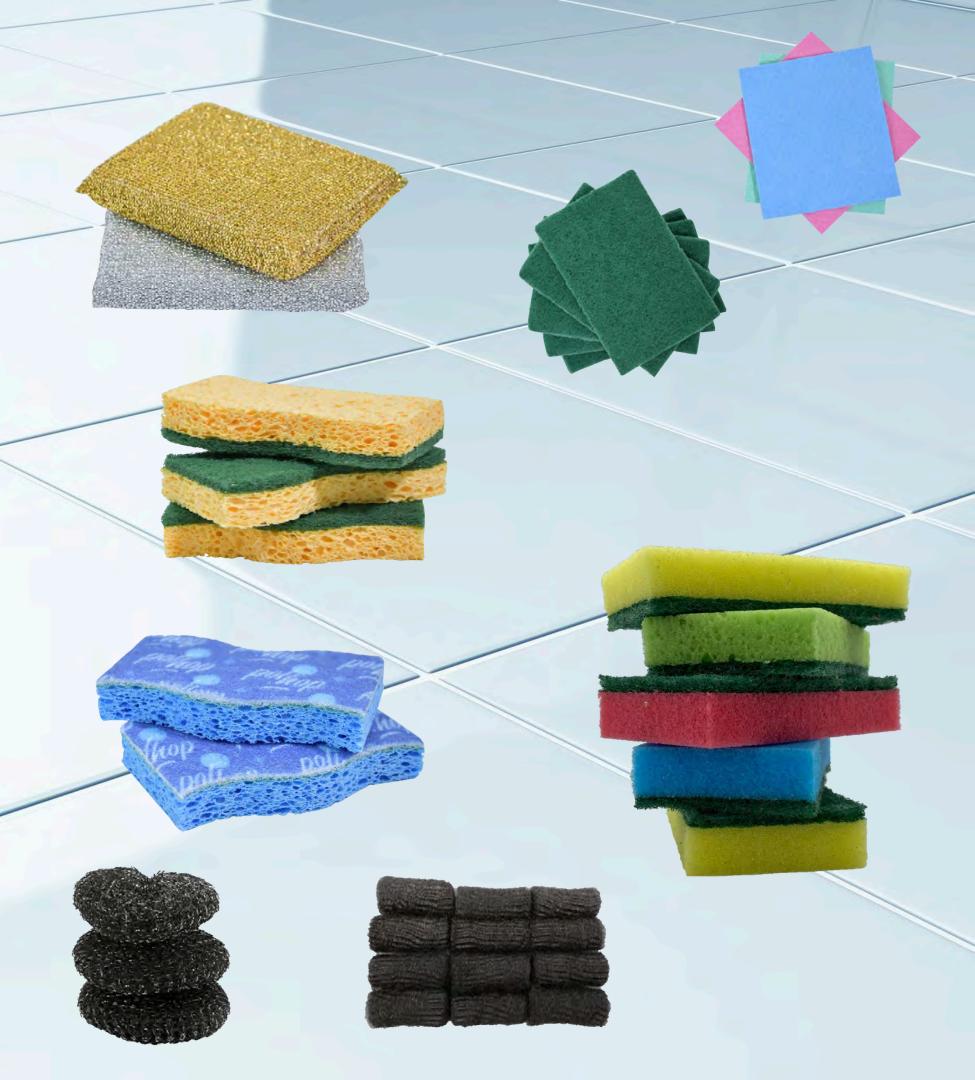

## **OUR SPONGES**

#### AND OUR SCOURERS

Our sponges are crafted to deliver top performance and quality, featuring:

- •Pure Cellulose Sponges: Made from natural cellulose for effective cleaning and absorbency.
- •High-Quality Abrasive Sponges: Designed to tackle tough grime and stains while maintaining durability.

Additionally, we offer:

- •Nylon-Wrapped Sponges: Available in packs of two, combining durability with effective cleaning.
- •Scouring Pads: For versatile use on various surfaces, including aluminum pans and ceramic glass.
- •Boulinox Pads: Ideal for cleaning earthenware and other tough-to-clean surfaces.
- •Steel Wool Pads: Perfect for heavy-duty cleaning tasks, such as barbecue grills and DIY projects.

Our 100% cellulose sponge square absorbs up to 20 times its own weight!