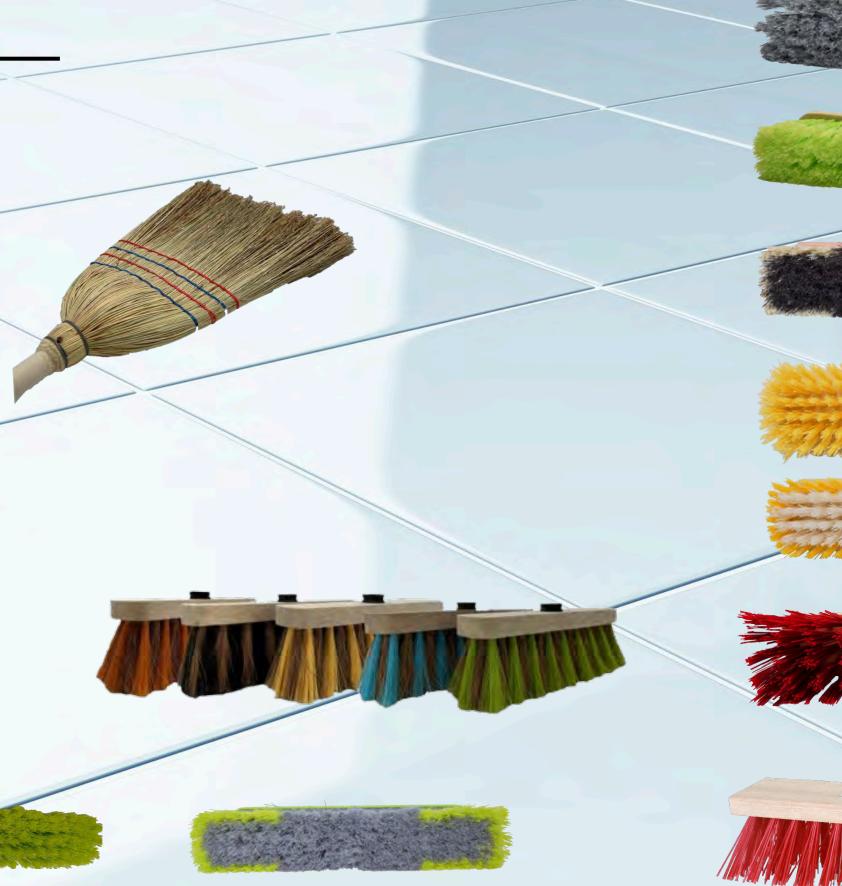

## **OUR FIBERS**

**ITALIAN QUALITY** 

Our brooms and scrubbers are primarily manufactured in Italy, ensuring **high quality and craftsmanship**. The only exception is our coir brooms which are produced in Sri Lanka due to their unique characteristics, but these also maintain our rigorous quality standards

We use the finest fibers for our brooms, and scrubbers, providing durable and stylish products that make home cleaning easy and efficient. Our range includes both indoor and outdoor brooms, with some versatile models suitable for use in both environments.

Additionally, all our products are designed to fit Italianthreaded handles, which are the most popular globally, ensuring compatibility and convenience for our customers.