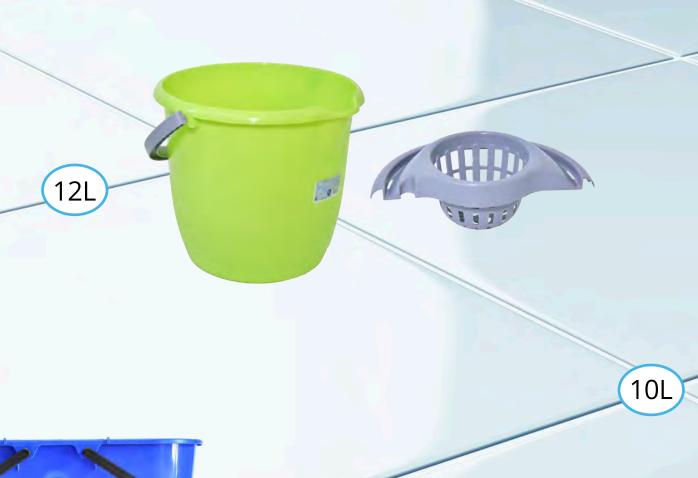

## **OUR BUCKETS**

#### **FOR ALL USES**

15L

Our range of buckets is designed to cater to both professional and private needs, offering:

•Professional Buckets: Built to withstand rigorous use and larger volumes, ideal for commercial and industrial applications.

•Buckets for Private Individuals: Available in various sizes to meet everyday household cleaning needs.

This variety ensures that we provide suitable options for different capacities and usage requirements.