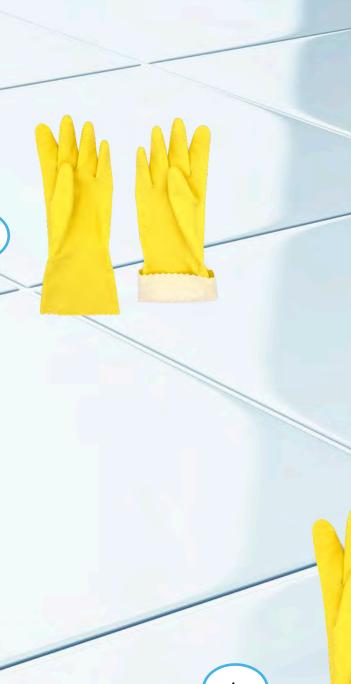

## **OUR GLOVES**

#### **HYPER RESISTANT**

Our **pure cotton flocked gloves** feature latex that **eliminates the risk of allergies**. Key attributes include:

•Flexibility: The gloves conform to the hand, providing a comfortable and snug fit,

•Durability: They are resistant and protect your hands from harsh detergents,

•Non-Slip Texture: The outer surface ensures a secure grip,

•Anti-Perspirant Interior: Keeps hands dry and comfortable during use,

•Manufacturing: Made in Malaysia,

•Available Sizes: S, M, and L,

These gloves combine comfort, protection, and functionality for effective use in various cleaning tasks.

S

M