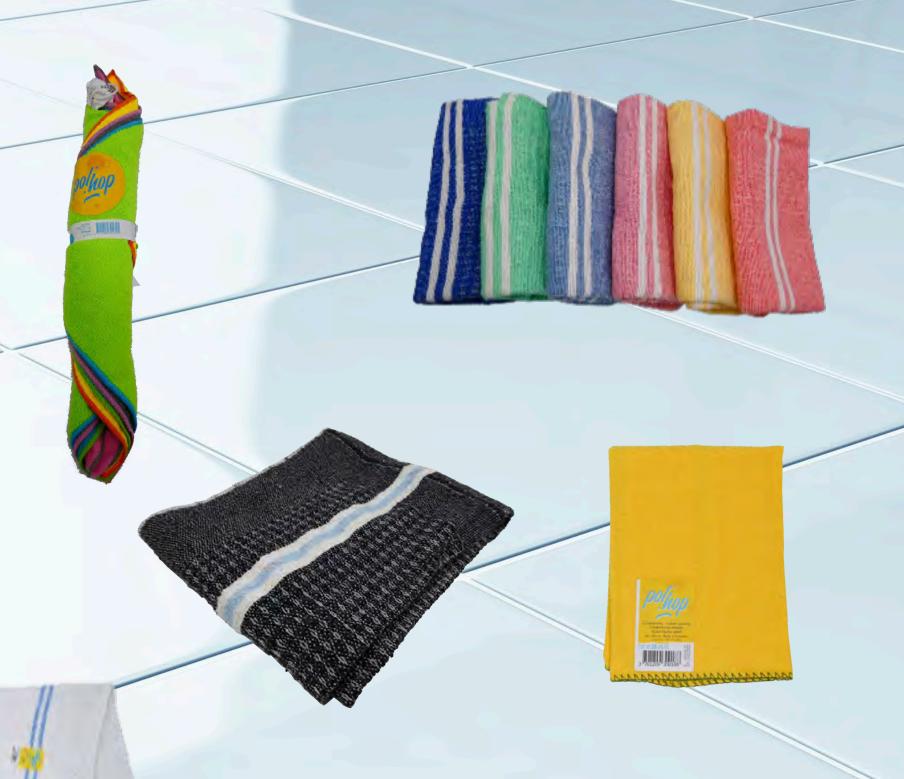

## **OUR FRINGES**

#### **FOR ALWAYS CLEAN FLOORS**

All our mops are manufactured with unique know-how, offering an effective solution for cleaning all types of floor. Our collection is one of the largest on the market. Each model has its own specific features to meet different needs:

- **Pure cotton bangs**: Available in three variants, including one with an ultrafine weave for better absorption and delicate cleaning, and a professionalquality 300grs fringe,
- **Microfiber and cotton fringe**: Combines the advantages of both materials for optimized cleaning performance,
- **Microfiber bangs**: Two versions: one with ultra-fine weave, one striped mopstyle. Both combine polyester (durability) and polyamide (absorption),

All **our fringes are corolla-mounted**, ensuring they won't scratch or damage your floors, even when mishandled

### **OUR TEXTILES**

#### **UNMATCHED QUALITY**

Here's a summary of the different types of fibers used in our products:

•Cotton: Natural fibers that prevent scratching during cleaning. Cotton is stable, can be cleaned at high temperatures, and is bleach-resistant,

•Recycled Cotton: Sourced from recycled and compacted clothing. These fibers are not woven but remain highly resistant and offer excellent absorption capacity,

•Viscose: Primarily made from recycled T-shirts, crushed and mixed with polyester to enhance durability. This textile is both eco-friendly and resilient,

•Microfiber: Composed of polyester and polyamide, microfiber offers superior absorption rates. It is versatile, suitable for use both dry and with water, making it ideal for a wide range of cleaning applications.