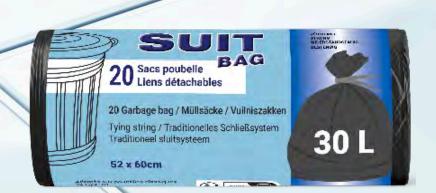

### **OUR GARBAGE BAGS**

#### FOR A CLEAN ENVIRONMENT

Our garbage bags are developed through a partnership with PROCOM International and are manufactured in Spain. They are distinguished by:

- •Superior Quality: Designed to meet high standards of performance and durability.
- Proven Reliability: Tested to ensure consistent and dependable use.
- •Unrivalled Strength: Built to handle a variety of waste types without tearing or breaking.
- •Sustainable Solution: Engineered to offer an effective waste management solution while considering environmental impact.