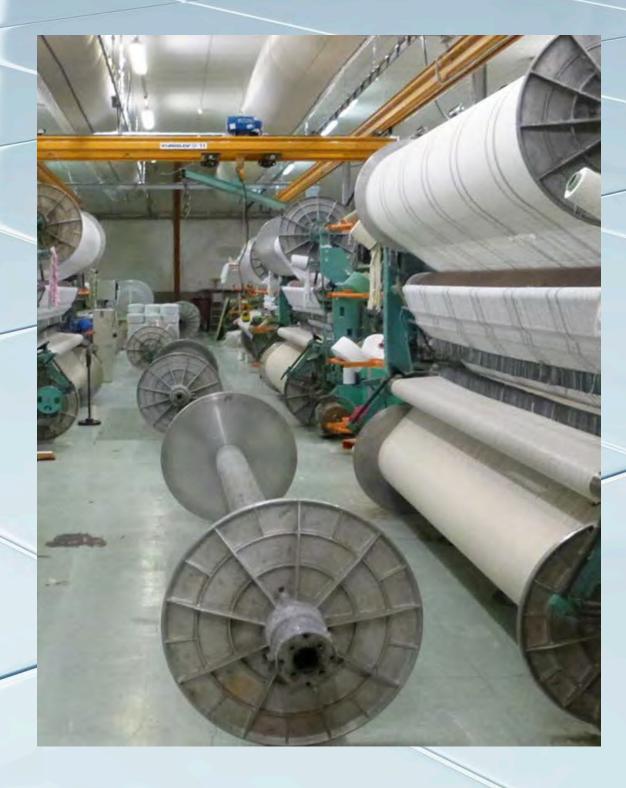

### INDUSTRIAL EXPERTISE

**WHY CHOOSE US?** 

We have developed **our own machines** to produce some of our products, ensuring the highest quality and vibrant colors. Our production capacity exceeds 6 million plastic parts annually, with the flexibility to scale up if required. Additionally, we manufacture over 17,000 tons of textiles each year with plans to expand further.

### **OUR TEXTILES**

#### **UNMATCHED QUALITY**

Here's a summary of the different types of fibers used in our products:

•Cotton: Natural fibers that prevent scratching during cleaning. Cotton is stable, can be cleaned at high temperatures, and is bleach-resistant,

•Recycled Cotton: Sourced from recycled and compacted clothing. These fibers are not woven but remain highly resistant and offer excellent absorption capacity,

•Viscose: Primarily made from recycled T-shirts, crushed and mixed with polyester to enhance durability. This textile is both eco-friendly and resilient,

•Microfiber: Composed of polyester and polyamide, microfiber offers superior absorption rates. It is versatile, suitable for use both dry and with water, making it ideal for a wide range of cleaning applications.