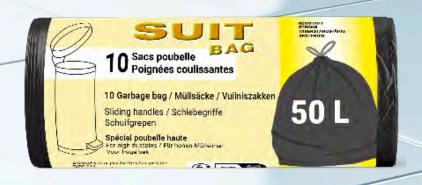

### **OUR GARBAGE BAGS**

#### FOR A CLEAN ENVIRONMENT

Our garbage bags are developed through a partnership with PROCOM International and are manufactured in Spain. They are distinguished by:

- •Superior Quality: Designed to meet high standards of performance and durability.
- Proven Reliability: Tested to ensure consistent and dependable use.
- •Unrivalled Strength: Built to handle a variety of waste types without tearing or breaking.
- •Sustainable Solution: Engineered to offer an effective waste management solution while considering environmental impact.