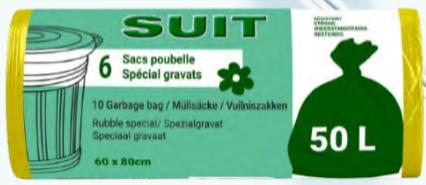

### **OUR GARBAGE BAGS**

#### FOR A CLEAN ENVIRONMENT

Our garbage bags are developed through a partnership with PROCOM International and are manufactured in Spain. They are distinguished by:

- •Superior Quality: Designed to meet high standards of performance and durability.
- Proven Reliability: Tested to ensure consistent and dependable use.
- •Unrivalled Strength: Built to handle a variety of waste types without tearing or breaking.
- •Sustainable Solution: Engineered to offer an effective waste management solution while considering environmental impact.