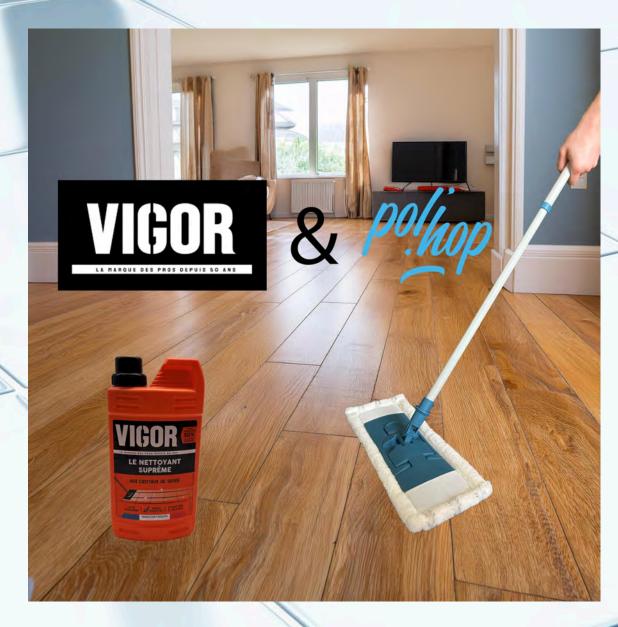

## POL'HOP AND HERITAGE A HISTORICAL PARTNERSHIP!

POL'HOP and HERITAGE offer an ideal combination for maintaining a clean and well-managed home. Here's how you can use our products effectively:

- •Floor Cleaning: Use VIGOR along with a POL'HOP bucket, scrubber, and mop to achieve flawless cleanliness.
- •Parquet Care: Apply O'CEDAR liquid wax with a POL'HOP chamois for a gleaming, polished finish.
- •Clothes Drying: Use POL'HOP clothespins for mark-free drying of clothes washed with BONUX and MINIDOU.