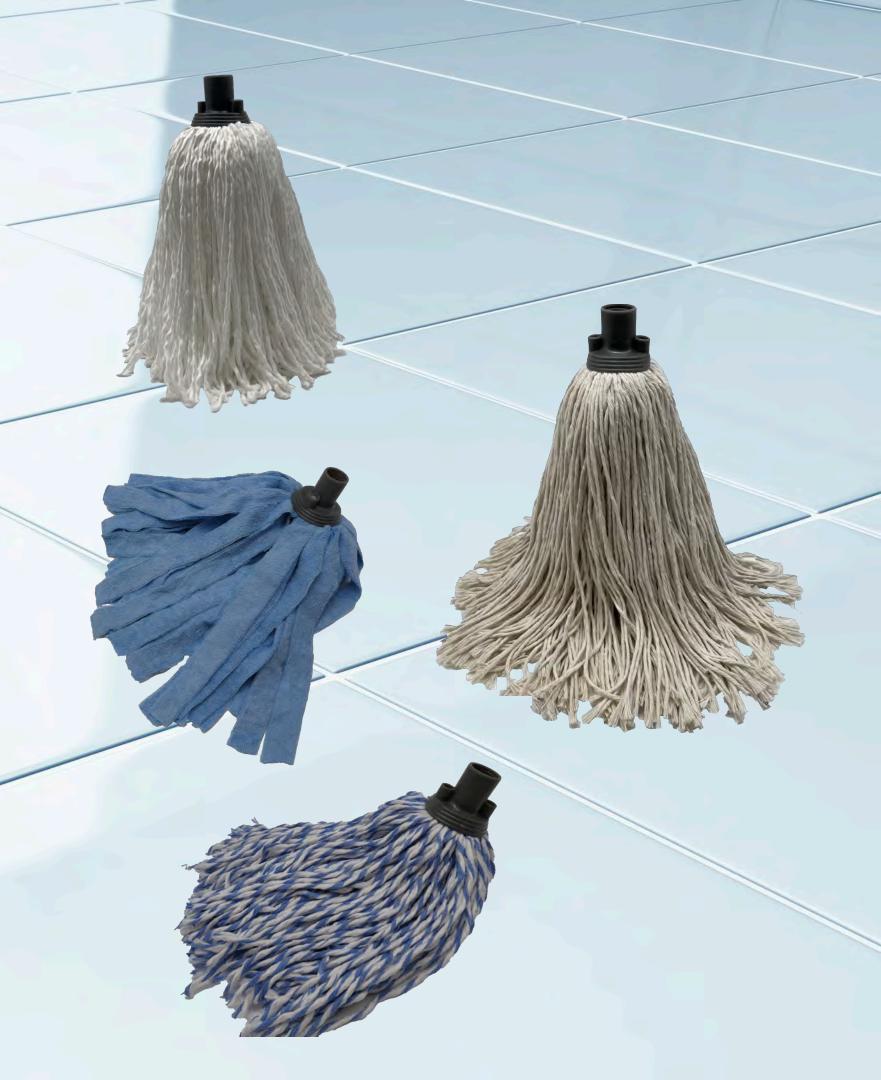

#### **FOR ALWAYS CLEAN FLOORS**

All our mops are manufactured with unique know-how, offering an effective solution for cleaning all types of floor. Our collection is one of the largest on the market. Each model has its own specific features to meet different needs:

- **Pure cotton bangs**: Available in three variants, including one with an ultrafine weave for better absorption and delicate cleaning, and a professionalquality 300grs fringe,
- **Microfiber and cotton fringe**: Combines the advantages of both materials for optimized cleaning performance,
- **Microfiber bangs**: Two versions: one with ultra-fine weave, one striped mopstyle. Both combine polyester (durability) and polyamide (absorption),

All **our fringes are corolla-mounted**, ensuring they won't scratch or damage your floors, even when mishandled