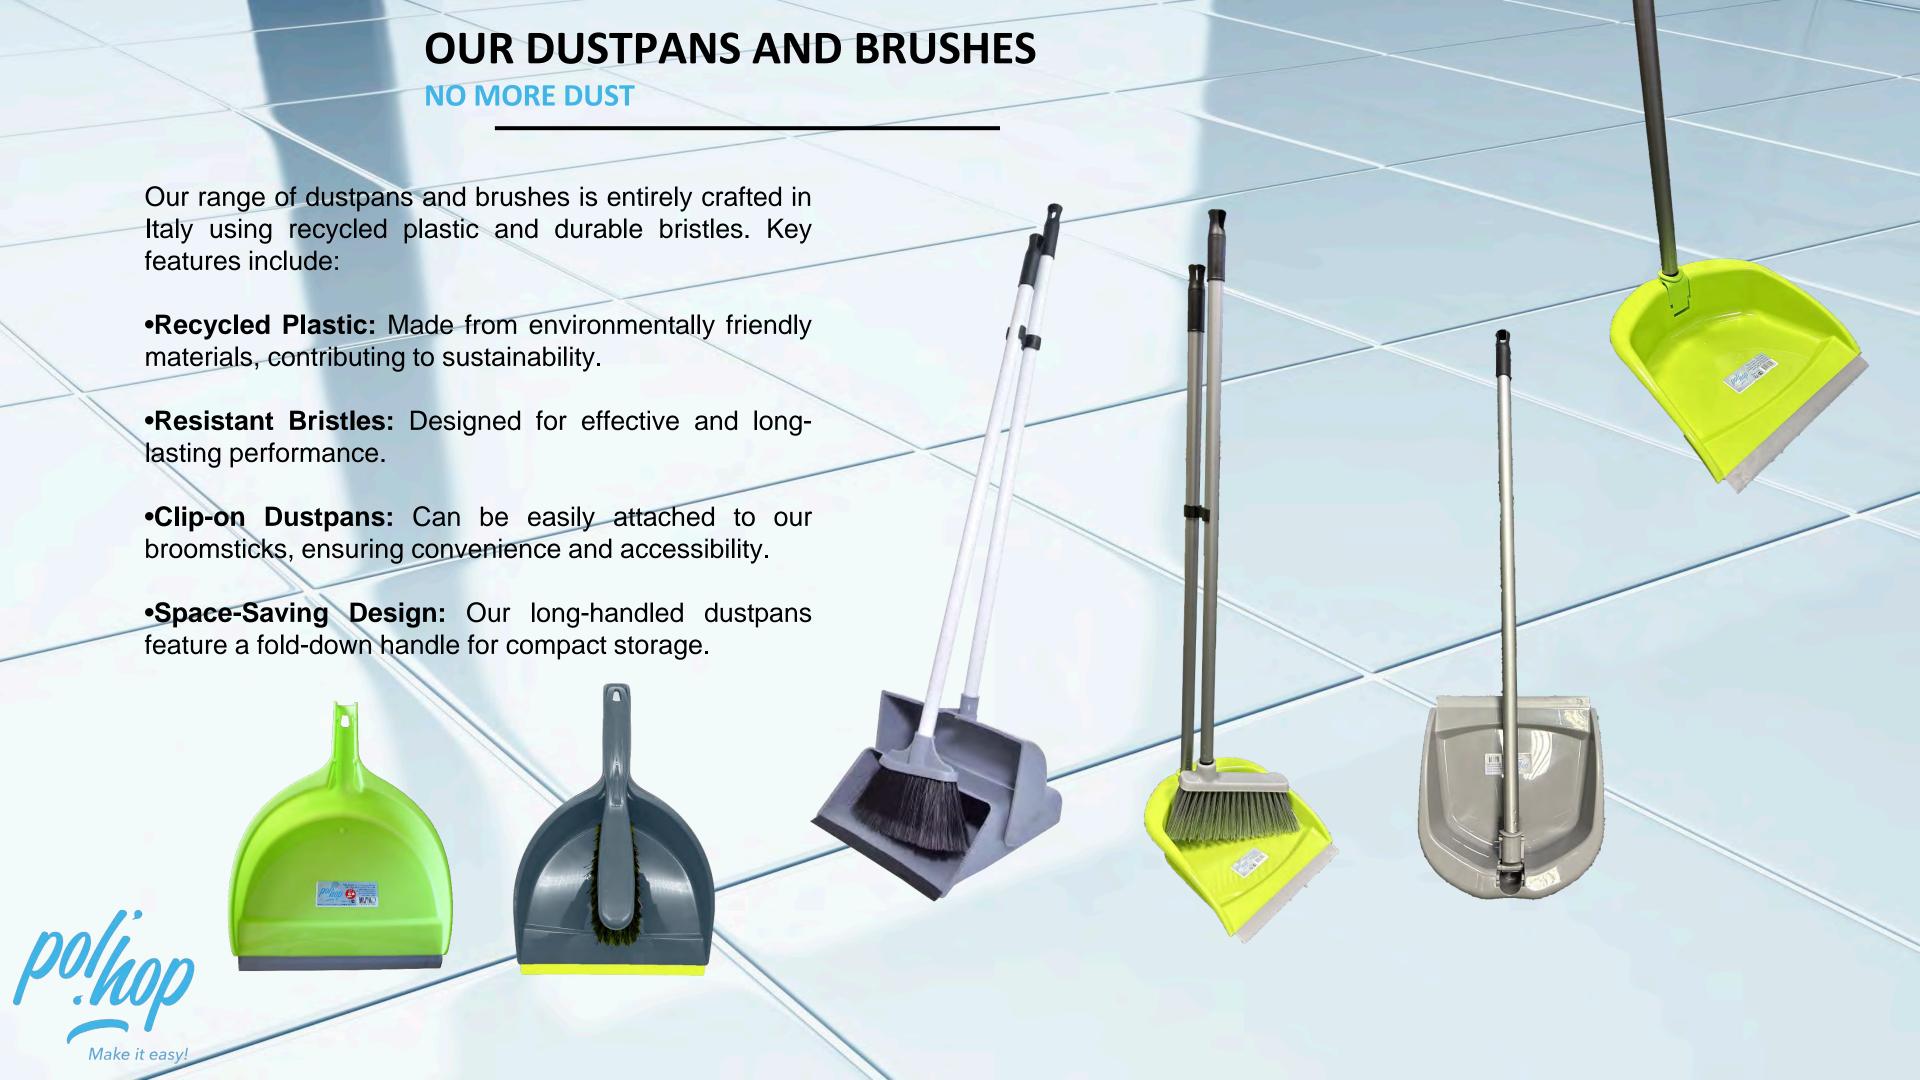

#### Take care of your home

Sponges & Scourers

Cloths

Gloves

Brushes

Dustpans & Brushes

Sanitary maintenance

Window squeegees

## **OUR SQUEEGEES**

FOR FLOORS AND WINDOWS

Our **floor squeegees** are crafted with pure rubber foam for effective cleaning and rust-resistant metal for durability. The socket is made from plastic molded onto the metal, ensuring a secure and long-lasting connection. We offer three sizes to suit various needs: 35 cm (S), 45 cm (L), and 60 cm (XL).