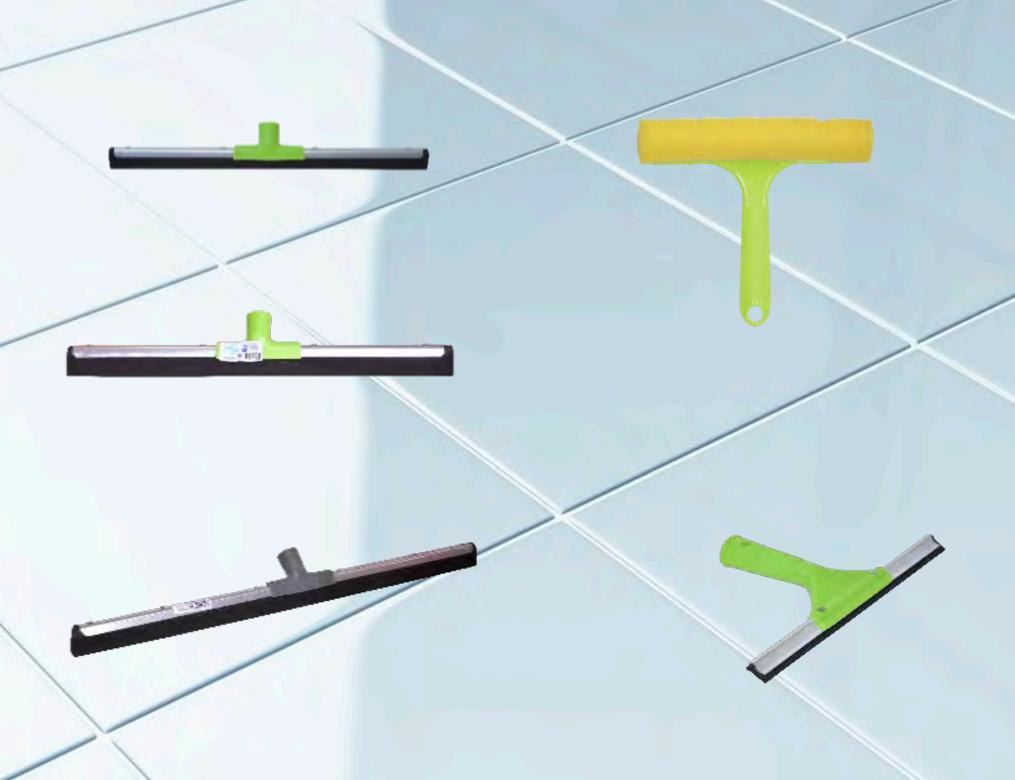

## **OUR SQUEEGEES**

FOR FLOORS AND WINDOWS

Our **floor squeegees** are crafted with pure rubber foam for effective cleaning and rust-resistant metal for durability. The socket is made from plastic molded onto the metal, ensuring a secure and long-lasting connection. We offer three sizes to suit various needs: 35 cm (S), 45 cm (L), and 60 cm (XL).

Our window squeegees are designed for versatility and ease of use:

•Car Squeegee: Ideal for cleaning vehicle windows and surfaces.

•Ergonomic Squeegee: A versatile option that can be used effectively in various settings (including cleaning of bathroom surfaces).