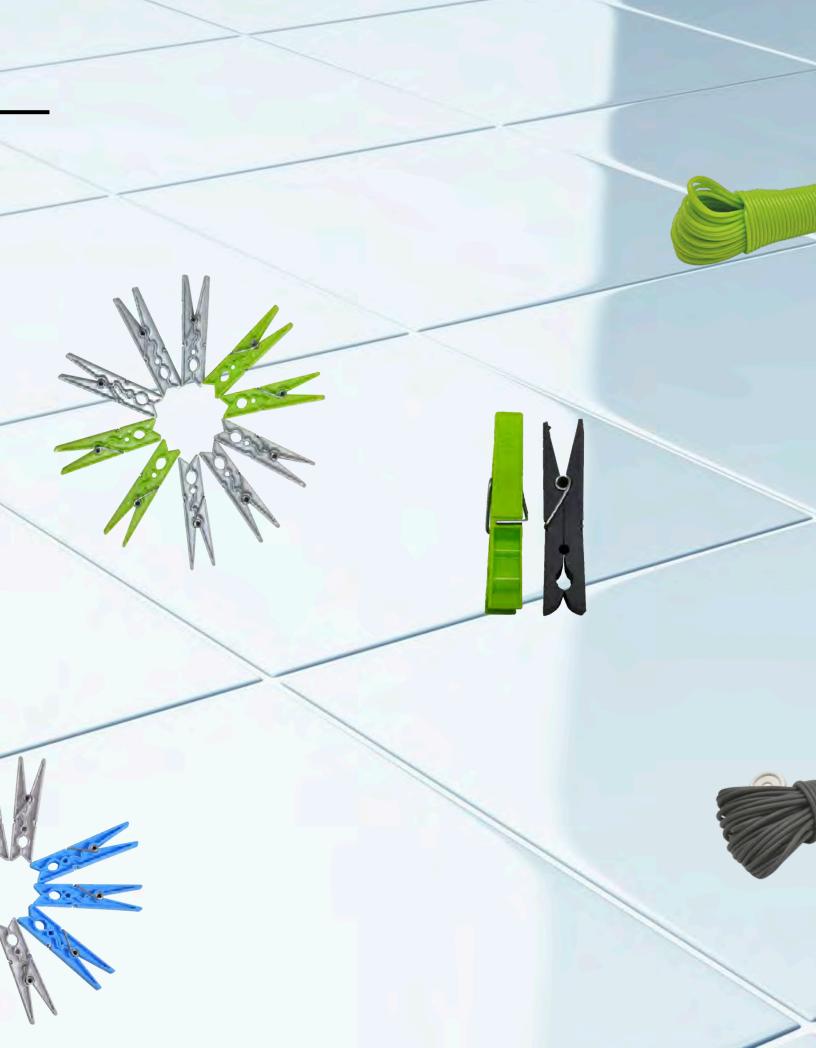

Clothespins

Clotheslines

#### OR YOUR CLOTHES

Our comprehensive laundry range includes:

•Clothespins Pack: A set of 24 new clothespins made from virgin plastic, designed for durability and reliability,

•Pinocchio Clothespins: Giant, unbreakable, and brightly colored clothespins. We are the sole European manufacturer of these unique pegs,

•Clotheslines: High-quality clotheslines to complement our clothespins, ensuring exceptional performance and durability.

As **Europe's only manufacturer** of this type of peg, as well as clotheslines, we guarantee **unrivalled quality worldwide**.