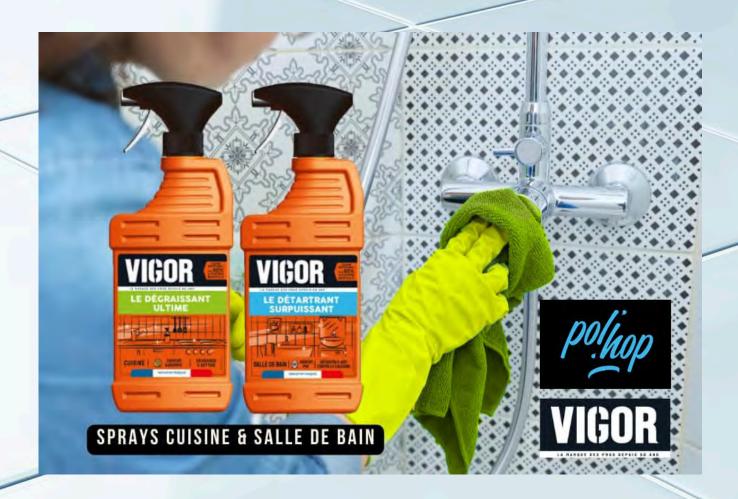

## POL'HOP AND HERITAGE A HISTORICAL PARTNERSHIP!

POL'HOP and HERITAGE offer an ideal combination for maintaining a clean and well-managed home. Here's how you can use our products effectively:

- •Floor Cleaning: Use VIGOR along with a POL'HOP bucket, scrubber, and mop to achieve flawless cleanliness.
- •Parquet Care: Apply O'CEDAR liquid wax with a POL'HOP chamois for a gleaming, polished finish.
- •Clothes Drying: Use POL'HOP clothespins for mark-free drying of clothes washed with BONUX and MINIDOU.