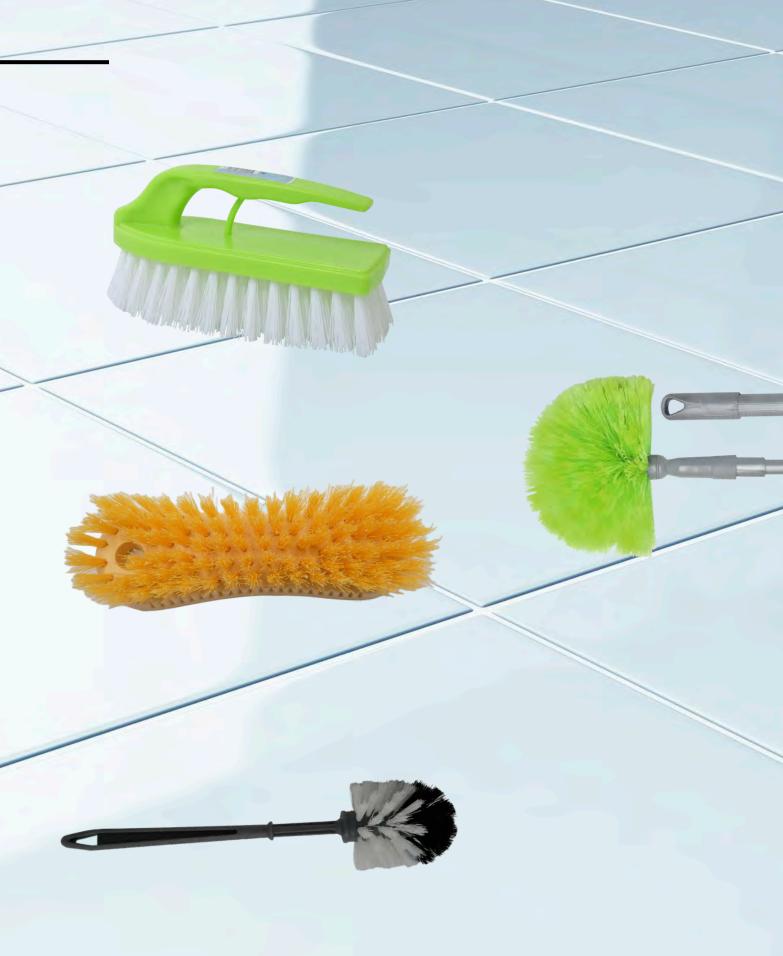

## **OUR BRUSHES**

#### **ALL DIFFERENT BUT PRACTICAL**

We offer a diverse selection of brushes tailored for various cleaning tasks, including:

•Dish Brushes: Designed for effective cleaning of dishes and kitchenware.

•Toilet Brushes: Built for thorough cleaning of toilet bowls.

•Floor Brushes: Ideal for sweeping and maintaining clean floors.

•Dust Brushes: Perfect for dusting surfaces and hard-to-reach areas.

Each brush is crafted for strength and utility, utilizing the best fibers to ensure durability and performance.