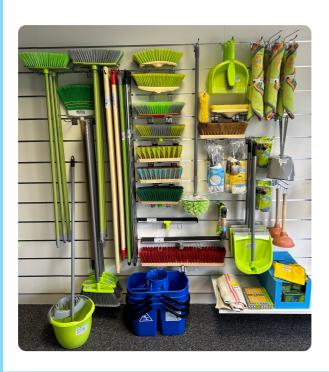

# <u>Actual layout plan</u>

At **POL'HOP**, we offer a made-tomeasure shelf design service, tailored to the specific requirements of our customers.

We work closely with you to design a layout that will showcase the products in the sales area. What's more, we offer you the chance to see the final, 'real' result before it's put in place in-store.

The image on the left is an example of a shelf that **POL'HOP** has created. It will be installed in stores in Guadeloupe.